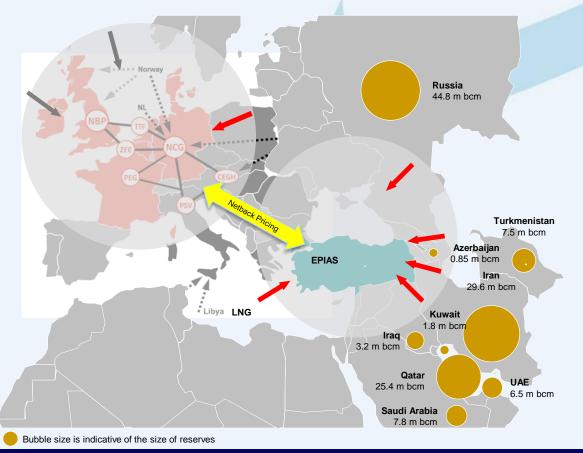

# Can Turkey be Flexibility Provider for SEE Region?

| ENTRY POINTS        | 2017   | 2018      | 2019   | 2020   | 2021   | 2022   | 2023   |
|---------------------|--------|-----------|--------|--------|--------|--------|--------|
| MALKOÇLAR-BALKAN    | 51,4   | 51,4      | 51,4   | 14,7   | 14,7   | 14,7   | 14,7   |
| DURUSU-BLUE STREAM  | 48     | 48        | 48     | 48     | 48     | 48     | 48     |
| GÜRBULAK-İRAN       | 28,5   | 28,5      | 28,5   | 28,5   | 28,5   | 28,5   | 28,5   |
| TÜRKGÖZÜ-SHAHDENİZ  | 19     | 19        | 19     | 19     | 19     | 19     | 19     |
| ESKİŞEHİR-TANAP     | 0      | 5,7       | 11,3   | 14     | 16,4   | 16,4   | 16,4   |
| TRAKYA-TANAP        | 0      | 0         | 0      | 0      | 8,2    | 8,2    | 8,2    |
| KIYIKÖY-TURK STREAM | 0      | 0         | 0      | 46,9   | 46,9   | 46,9   | 46,9   |
| M. EREĞLİSİ LNG     | 22     | 37        | 37     | 37     | 37     | 37     | 37     |
| ALİAĞA LNG          | 24,5   | 40        | 40     | 40     | 40     | 40     | 40     |
| ALİAĞA FSRU         | 20     | (20) 14,1 | 14,1   | 14,1   | 20     | 20     | 20     |
| SAROS FSRU          | 0      | 20        | 20     | 20     | 20     | 20     | 20     |
| DÖRTYOL FSRU        | 0      | 20        | 20     | 20     | 20     | 20     | 20     |
| AKÇAKOCA-TP         | 0,36   | 0,36      | 0,36   | 0,36   | 0,36   | 0,36   | 0,36   |
| GELİBOLU-MARSA      | 0,42   | 0,42      | 0,42   | 0,42   | 0,42   | 0,42   | 0,42   |
| K. MARMARA          | 25     | 25        | 25     | 50     | 75     | 75     | 75     |
| TUZGÖLÜ             | 13     | 20        | 20     | 30     | 80     | 80     | 80     |
| TOTAL               | 252,18 | 329,48    | 335,08 | 382,98 | 474,48 | 474,48 | 474,48 |
|                     |        |           |        |        |        |        |        |