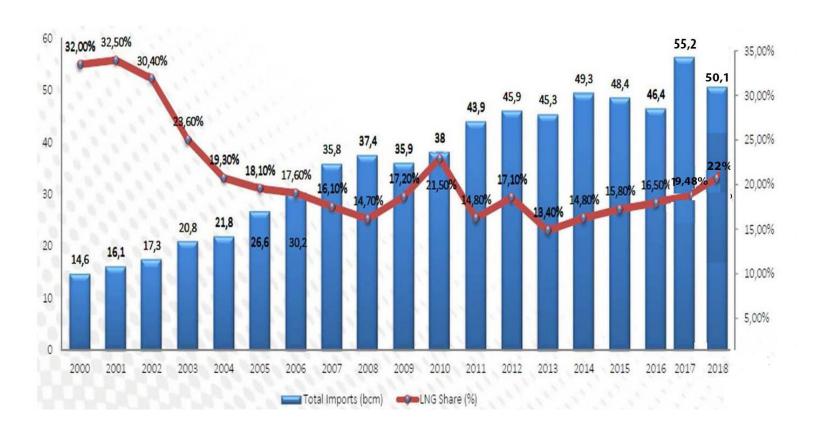

---------------|--------|--------|--------|--------|--------|----------------------------|
| Russia        | 26.975 | 26.783 | 24.534 | 28.690 | 23.642 | 47 %                       |
| Iran          | 8.932  | 7.826  | 7.719  | 9.251  | 7.862  | 16 %                       |
| Azerbaijan    | 6.074  | 6.169  | 6.479  | 6.544  | 7.341  | 15 %                       |
| Algeria (LNG) | 4.179  | 3.916  | 4.059  | 4.617  | 4.599  | 9 %                        |
| Nigeria (LNG) | 1.414  | 1.240  | 1.078  | 2.080  | 1.746  | 4 %                        |
| Spot LNG      | 1.689  | 2.493  | 2.483  | 4.068  | 4.977  | 9 %                        |
| Toplam        | 49.262 | 48.427 | 46.352 | 55.250 | 50.168 |                            |

**Source: EMRA** 

# LNG is Gaining Ground Again (2000-2018)





### Gas Infrastructure Map





# SEE Supply & Demand Gap and Interconnectivity





# Can Turkey be Flexibility Provider for SEE Region?



| ENTRY POINTS        | 2017   | 2018      | 2019   | 2020   | 2021   | 2022   | 2023   |
|---------------------|--------|-----------|--------|--------|--------|--------|--------|
| MALKOÇLAR-BALKAN    | 51,4   | 51,4      | 51,4   | 14,7   | 14,7   | 14,7   | 14,7   |
| DURUSU-BLUE STREAM  | 48     | 48        | 48     | 48     | 48     | 48     | 48     |
| GÜRBULAK-İRAN       | 28,5   | 28,5      | 28,5   | 28,5   | 28,5   | 28,5   | 28,5   |
| TÜRKGÖZÜ-SHAHDENİZ  | 19     | 19        | 19     | 19     | 19     | 19     | 19     |
| ESKİŞEHİR-TANAP     | 0      | 5,7       | 11,3   | 14     | 16,4   | 16,4   | 16,4   |
| TRAKYA-TANAP        | 0