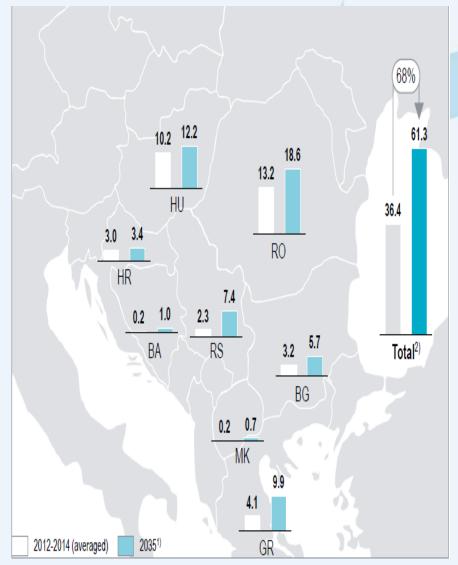

------|
| Russia        | 26.975 | 26.783 | 24.534 | 28.690 | 23.642 | 47 %                       |
| Iran          | 8.932  | 7.826  | 7.719  | 9.251  | 7.862  | 16 %                       |
| Azerbaijan    | 6.074  | 6.169  | 6.479  | 6.544  | 7.341  | 15 %                       |
| Algeria (LNG) | 4.179  | 3.916  | 4.059  | 4.617  | 4.599  | 9 %                        |
| Nigeria (LNG) | 1.414  | 1.240  | 1.078  | 2.080  | 1.746  | 4 %                        |
| Spot LNG      | 1.689  | 2.493  | 2.483  | 4.068  | 4.977  | 9 %                        |
| Toplam        | 49.262 | 48.427 | 46.352 | 55.250 | 50.168 |                            |

**Source: EMRA** 

# LNG is Gaining Ground Again (2000-2018)





### Gas Infrastructure Map





# SEE Supply & Demand Gap and Interconnectivity





# Can Turkey be Flexibility Provider for SEE Region?



| ENTRY POINTS        | 2017   | 2018      | 2019   | 2020   | 2021   | 2022   | 2023   |
|---------------------|--------|-----------|--------|--------|--------|--------|--------|
| MALKOÇLAR-BALKAN    | 51,4   | 51,4      | 51,4   | 14,7   | 14,7   | 14,7   | 14,7   |
| DURUSU-BLUE STREAM  | 48     | 48        | 48     | 48     | 48     | 48     | 48     |
| GÜRBULAK-İRAN       | 28,5   | 28,5      | 28,5   | 28,5   | 28,5   | 28,5   | 28,5   |
| TÜRKGÖZÜ-SHAHDENİZ  | 19     | 19        | 19     | 19     | 19     | 19     | 19     |
| ESKİŞEHİR-TANAP     | 0      | 5,7       | 11,3   | 14     | 16,4   | 16,4   | 16,4   |
| TRAKYA-TANAP        | 0      | 0         | 0      | 0      | 8,2    | 8,2    | 8,2    |
| KIYIKÖY-TURK STREA