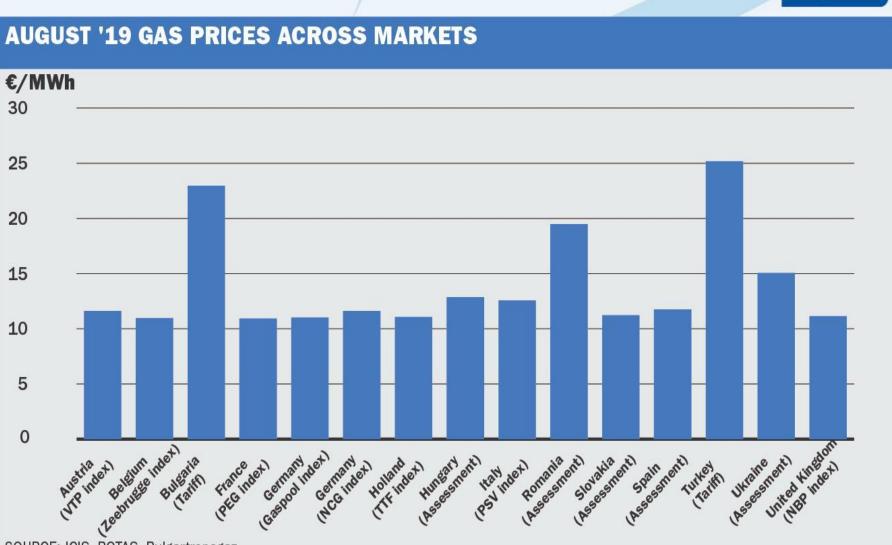

| 0,42   | 0,42   |
| K. MARMARA          | 25     | 25        | 25     | 50     | 75     | 75     | 75     |
| TUZGÖLÜ             | 13     | 20        | 20     | 30     | 80     | 80     | 80     |
| TOTAL               | 252,18 | 329,48    | 335,08 | 382,98 | 474,48 | 474,48 | 474,48 |
|                     |        |           |        |        |        |        |        |

**Source: BOTAS** 

# Is Gas Cooperation Between SEE and Turkey Possible?





- 8 MajorEuropeanTrading Hub
- Trading on OTC's via Brokers
- Trading on Energy Exchanges

When Turkey completed structural reforms, Turkish natural gas market will be integrated with European trading hubs and generate reference price for natural gas trade in the region.

### **Price Comparisions**

SOURCE: ICIS, BOTAS, Bulgartransgaz





## **Spot Contracts vs Long Term Oil Indexation**





#### Hub Prices vs. Turkey Domestic Gas Prices





#### Turkey's EFET Hub Score (2019)





**Source: EFET** 

### Prerequisities for Liberal Natural Gas Market



#### **Physical Infrastructure**

- Very well developed and maintained physical infrastructure
- No rectrictions and congestions to meet peak demand
- Cross border capacity development with minimum congestion
- New storage and LNG facilities for supporting supply security to seasonal and peak demands

#### **Regulatory Framework**

- -Policy drafting regulatory body should understand the real Dynamics of the Energy, TPA, Network Code, Independent TSO etc.
- Implementation of policies via EU directives.
- Monitoring of wholesale market integrity, competition (antitrust) an