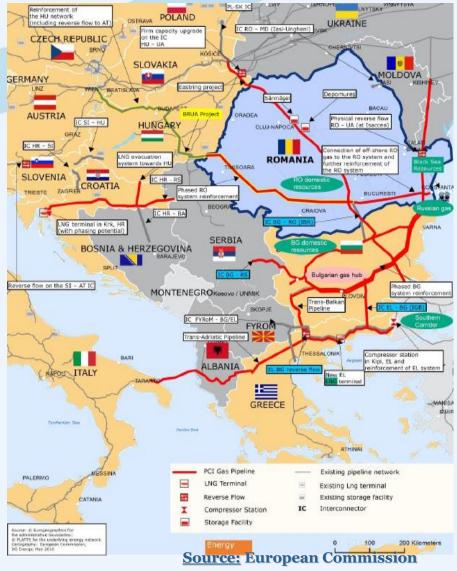

----|
| Russia        | 26.975 | 26.783 | 24.534 | 28.690 | 23.642 | 47 %                       |
| Iran          | 8.932  | 7.826  | 7.719  | 9.251  | 7.862  | 16 %                       |
| Azerbaijan    | 6.074  | 6.169  | 6.479  | 6.544  | 7.341  | 15 %                       |
| Algeria (LNG) | 4.179  | 3.916  | 4.059  | 4.617  | 4.599  | 9 %                        |
| Nigeria (LNG) | 1.414  | 1.240  | 1.078  | 2.080  | 1.746  | 4 %                        |
| Spot LNG      | 1.689  | 2.493  | 2.483  | 4.068  | 4.977  | 9 %                        |
| Toplam        | 49.262 | 48.427 | 46.352 | 55.250 | 50.168 |                            |

**Source: EMRA** 

# LNG is Gaining Ground Again (2000-2018)





### Gas Infrastructure Map





# SEE Supply & Demand Gap and Interconnectivity





# Can Turkey be Flexibility Provider for SEE Region?



| ENTRY POINTS        | 2017   | 2018      | 2019   | 2020   | 2021   | 2022   | 2023   |
|---------------------|--------|-----------|--------|--------|--------|--------|--------|
| MALKOÇLAR-BALKAN    | 51,4   | 51,4      | 51,4   | 14,7   | 14,7   | 14,7   | 14,7   |
| DURUSU-BLUE STREAM  | 48     | 48        | 48     | 48     | 48     | 48     | 48     |
| GÜRBULAK-İRAN       | 28,5   | 28,5      | 28,5   | 28,5   | 28,5   | 28,5   | 28,5   |
| TÜRKGÖZÜ-SHAHDENİZ  | 19     | 19        | 19     | 19     | 19     | 19     | 19     |
| ESKİŞEHİR-TANAP     | 0      | 5,7       | 11,3   | 14     | 16,4   | 16,4   | 16,4   |
| TRAKYA-TANAP        | 0      | 0         | 0      | 0      | 8,2    | 8,2    | 8,2    |
| KIYIKÖY-TURK STREAM