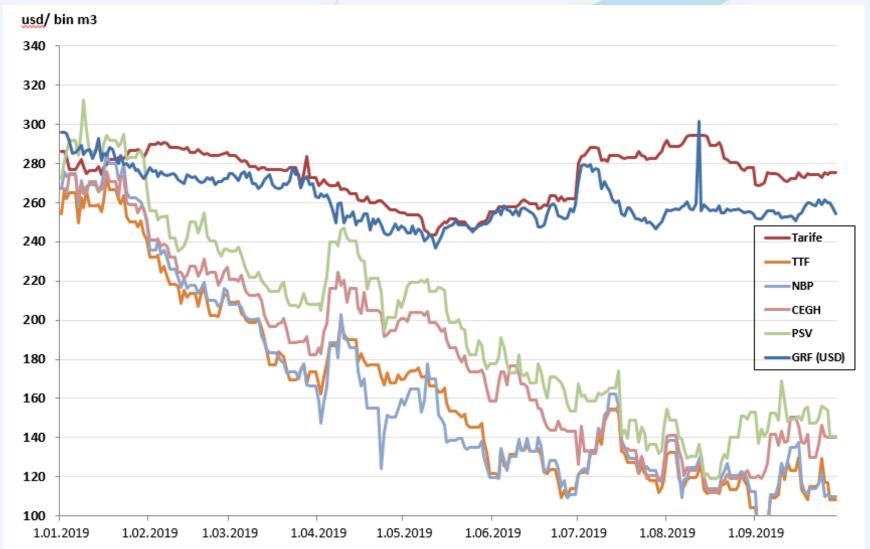

|
| TUZGÖLÜ             | 13     | 20        | 20     | 30     | 80     | 80     | 80     |
| TOTAL               | 252,18 | 329,48    | 335,08 | 382,98 | 474,48 | 474,48 | 474,48 |
|                     |        |           |        |        |        |        |        |

**Source: BOTAS** 

# Is Gas Cooperation Between SEE and Turkey Possible?





- 8 MajorEuropeanTrading Hub
- Trading on OTC's via Brokers
- Trading on Energy Exchanges

When Turkey completed structural reforms, Turkish natural gas market will be integrated with European trading hubs and generate reference price for natural gas trade in the region.

### **Price Comparisions**

SOURCE: ICIS, BOTAS, Bulgartransgaz





## **Spot Contracts vs Long Term Oil Indexation**





#### Hub Prices vs. Turkey Domestic Gas Prices





#### Turkey's EFET Hub Score (2019)





**Source: EFET** 

### Prerequisities for Liberal Natural Gas Market



#### **Physical Infrastructure**

- Very well developed and maintained physical infrastructure
- No rectrictions and congestions to meet peak demand
- Cross border capacity development with minimum congestion
- New storage and LNG facilities for supporting supply security to seasonal and peak demands

#### **Regulatory Framework**

- -Policy drafting regulatory body should understand the real Dynamics of the Energy, TPA, Network Code, Independent TSO etc.
- Implementation of policies via EU directives.
- Monitoring of wholesale market integrity, competition (antitrust) and effective consumer interest protection is needed for competition
- -Unbundling of transmission and counte