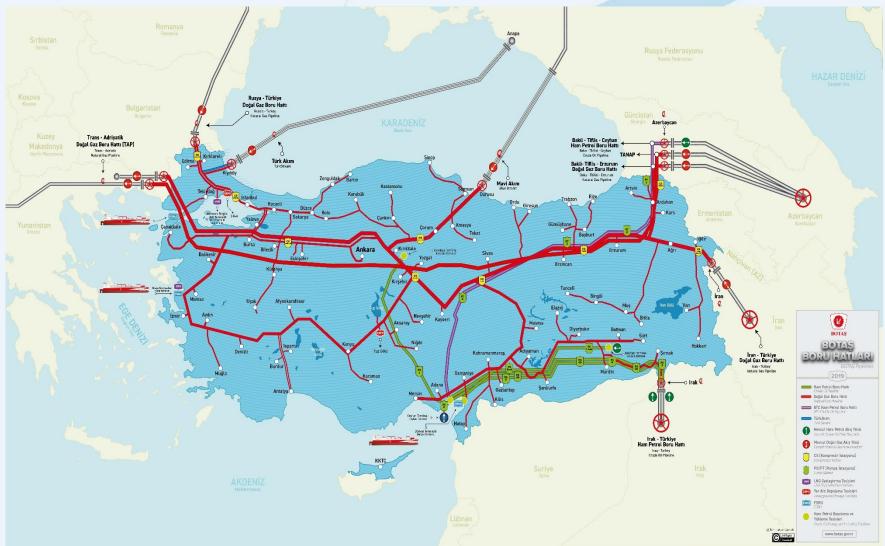

-|--------|--------|--------|----------------------------|
| Russia        | 26.975 | 26.783 | 24.534 | 28.690 | 23.642 | 47 %                       |
| Iran          | 8.932  | 7.826  | 7.719  | 9.251  | 7.862  | 16 %                       |
| Azerbaijan    | 6.074  | 6.169  | 6.479  | 6.544  | 7.341  | 15 %                       |
| Algeria (LNG) | 4.179  | 3.916  | 4.059  | 4.617  | 4.599  | 9 %                        |
| Nigeria (LNG) | 1.414  | 1.240  | 1.078  | 2.080  | 1.746  | 4 %                        |
| Spot LNG      | 1.689  | 2.493  | 2.483  | 4.068  | 4.977  | 9 %                        |
| Toplam        | 49.262 | 48.427 | 46.352 | 55.250 | 50.168 |                            |

**Source: EMRA** 

# LNG is Gaining Ground Again (2000-2018)





### Gas Infrastructure Map





# SEE Supply & Demand Gap and Interconnectivity





# Can Turkey be Flexibility Provider for SEE Region?



| ENTRY POINTS        | 2017   | 2018      | 2019   | 2020   | 2021   | 2022   | 2023   |
|---------------------|--------|-----------|--------|--------|--------|--------|--------|
| MALKOÇLAR-BALKAN    | 51,4   | 51,4      | 51,4   | 14,7   | 14,7   | 14,7   | 14,7   |
| DURUSU-BLUE STREAM  | 48     | 48        | 48     | 48     | 48     | 48     | 48     |
| GÜRBULAK-İRAN       | 28,5   | 28,5      | 28,5   | 28,5   | 28,5   | 28,5   | 28,5   |
| TÜRKGÖZÜ-SHAHDENİZ  | 19     | 19        | 19     | 19     | 19     | 19     | 19     |
| ESKİŞEHİR-TANAP     | 0      | 5,7       | 11,3   | 14     | 16,4   | 16,4   | 16,4   |
| TRAKYA-TANAP        | 0      | 0         | 0      | 0