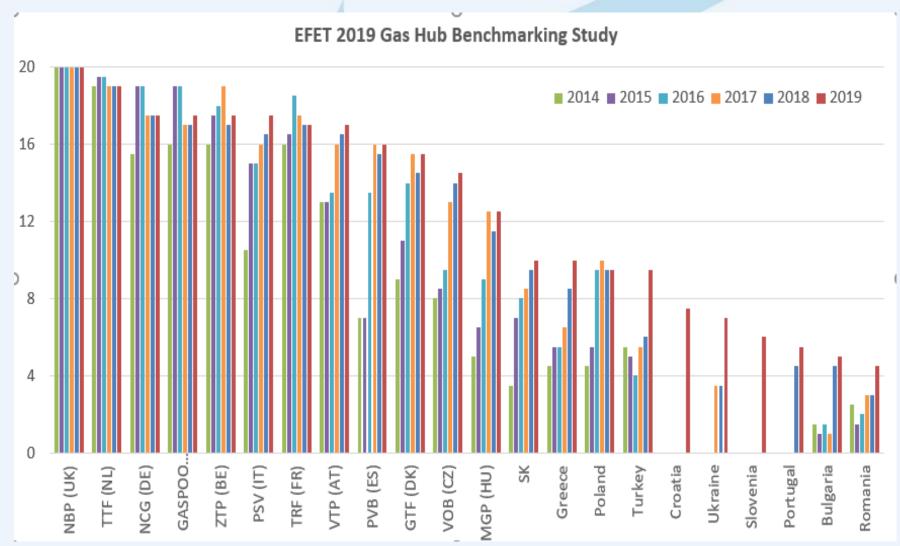

| 20     | 30     | 80     | 80     | 80     |
| TOTAL               | 252,18 | 329,48    | 335,08 | 382,98 | 474,48 | 474,48 | 474,48 |
|                     |        |           |        |        |        |        |        |

**Source: BOTAS** 

# Is Gas Cooperation Between SEE and Turkey Possible?





- 8 MajorEuropeanTrading Hub
- Trading on OTC's via Brokers
- Trading on Energy Exchanges

When Turkey completed structural reforms, Turkish natural gas market will be integrated with European trading hubs and generate reference price for natural gas trade in the region.

### **Price Comparisions**

SOURCE: ICIS, BOTAS, Bulgartransgaz





## **Spot Contracts vs Long Term Oil Indexation**





#### Hub Prices vs. Turkey Domestic Gas Prices





#### Turkey's EFET Hub Score (2019)





**Source: EFET** 

### Prerequisities for Liberal Natural Gas Market



#### **Physical Infrastructure**

- Very well developed and maintained physical infrastructure
- No rectrictions and congestions to meet peak demand
- Cross border capacity development with minimum congestion
- New storage and LNG facilities for supporting supply security to seasonal and peak demands

#### **Regulatory Framework**

- -Policy drafting regulatory body should understand the real Dynamics of the Energy, TPA, Network Code, Independent TSO etc.
- Implementation of policies via EU directives.
- Monitoring of wholesale market integrity, competition (antitrust) and effective consumer interest protection is needed for competition
- -Unbundling of transmission and counteraction of incumbets' vertical dominance