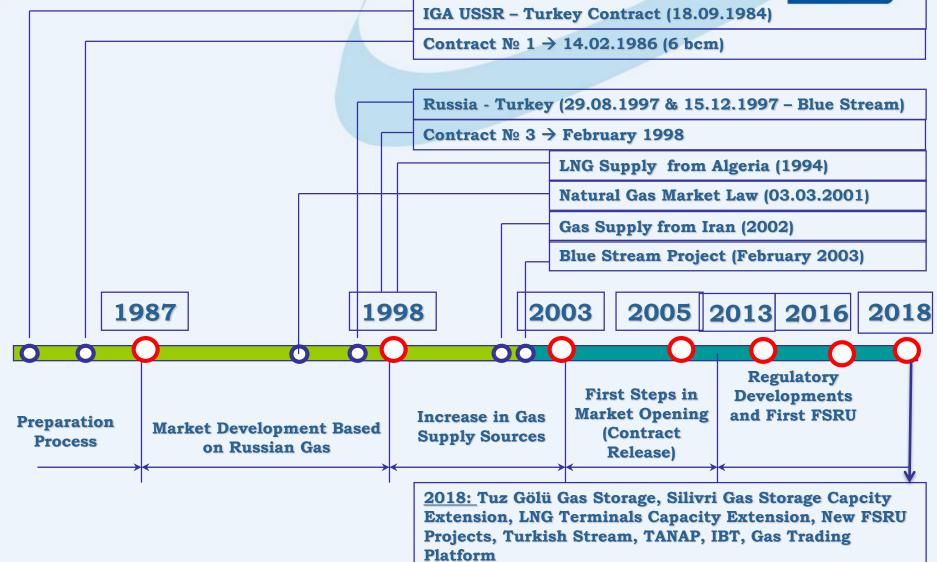

islation amendments. Member companies mainly have activities in 2 sectors:

- Exploration & Production Sector
- Natural Gas Market

#### **Member Companies**

PETFORM

- AKENERJİ
- AKMERCAN ENERJİ
- AKFEL
- AKSA
- ALPIQ
- ALADDIN MIDDLE EAST
- ATLI ENERJI
- AVRASYA GAZ
- AYGAZ DG
- BATI HATTI GAZ
- BORDRILL
- BP
- ÇALIK ENERJİ
- DANSKE COMMODITIES
- EGEGAZ

- ENERCO ENERJI
- ENERJISA
- ENERYA
- ENGIE
- EQUINOR
- ETKI LIMAN
- ERDGAZ
- EWE ENERJİ
- EXXONMOBIL
- GENEL ENERGY
- GUNVOR
- GÜNEY YILDIZI PETROL
- KİBAR ENERJİ
- MARSA ENERGY
- MET ENERJİ

- NATURELGAZ
- OMV
- PALMET ENERJI
- PERENCO
- RWE
- SHELL ENERJİ
- SHELL UPSTREAM
- SISECAM ENERJI
- SOCAR
- TEKFEN
- THRACE BASIN
- TRANSATLANTIC
- **PETROLEUM**
- TURCAS
- VALEURA ENERGY
- VOLT ENERJİ
- YETAŞ

Gas Market Development Process





**Source: PETFORM** 

# The Share of Energy in Turkey's Total Imports (2011 – 2018)



| (billion USD)                               | 2011  | 2012  | 2013         | 2014  | 2015  | 2016  | 2017  | 2018  |
|---------------------------------------------|-------|-------|--------------|-------|-------|-------|-------|-------|
| Crude Oil and Petroleum Products            | 29,2  | 31,5  | 29,4         | 27,1  | 17,7  | 13,1  | 18,5  | 21,9  |
| Natural Gas                                 | 20,2  | 23,2  | 21,2         | 23,1  | 16,1  | 11,3  | 15,1  | 17,9  |
| Coal                                        | 4,1   | 4,6   | 4,3          | 4,6   | 4     | 2,7   | 3,1   | 3,1   |
| Total Energy Import                         | 54,1  | 60,1  | <b>55</b> ,9 | 54,8  | 37,8  | 27,1  | 37,2  | 42,9