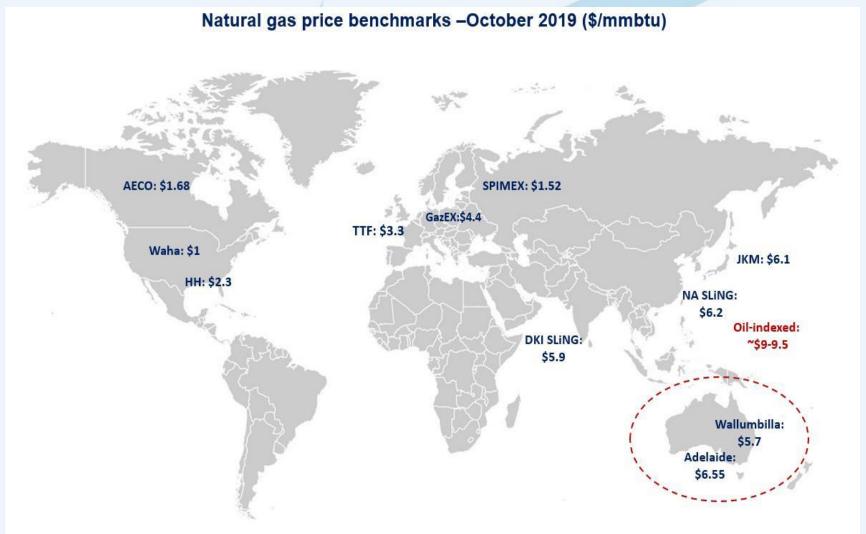

| 25     | 50     | 75     | 75     | 75     |
| TUZGÖLÜ             | 13     | 20        | 20     | 30     | 80     | 80     | 80     |
| TOTAL               | 252,18 | 329,48    | 335,08 | 382,98 | 474,48 | 474,48 | 474,48 |
|                     |        |           |        |        |        |        |        |

**Source: BOTAS** 

# Is Gas Cooperation Between SEE and Turkey Possible?





- 8 MajorEuropeanTrading Hub
- Trading on OTC's via Brokers
- Trading on Energy Exchanges

When Turkey completed structural reforms, Turkish natural gas market will be integrated with European trading hubs and generate reference price for natural gas trade in the region.

### **Price Comparisions**

SOURCE: ICIS, BOTAS, Bulgartransgaz





## **Spot Contracts vs Long Term Oil Indexation**





#### Hub Prices vs. Turkey Domestic Gas Prices





#### Turkey's EFET Hub Score (2019)





**Source: EFET** 

### Prerequisities for Liberal Natural Gas Market



#### **Physical Infrastructure**

- Very well developed and maintained physical infrastructure
- No rectrictions and congestions to meet peak demand
- Cross border capacity development with minimum congestion
- New storage and LNG facilities for supporting supply security to seasonal and peak demands

#### **Regulatory Framework**

- -Policy drafting regulatory body should understand the real Dynamics of the Energy, TPA, Network Code, Independent TSO etc.
- Implementation of policies via EU directives.
- Monitoring of wholesale market integrity, competition (antitrust) and effective consumer interest protection is needed for