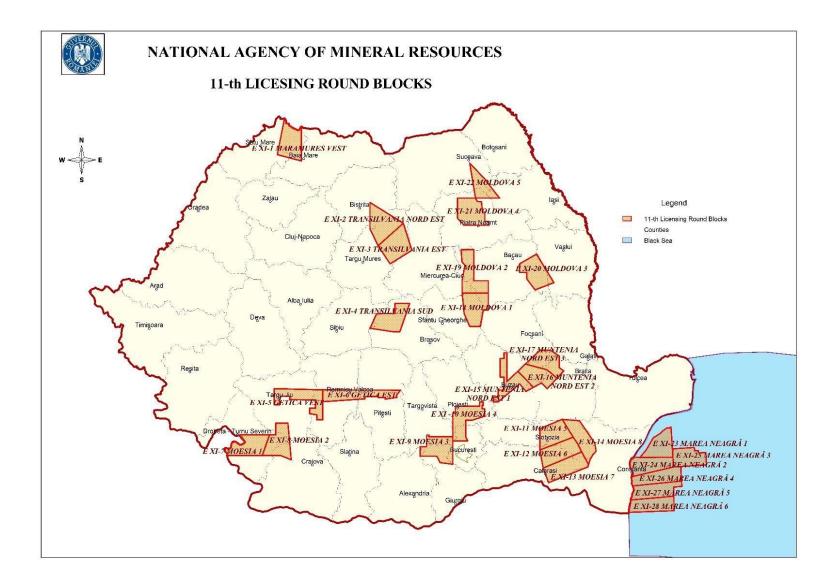

#### 28 data packages for 22 onshore blocks and 6 offshore blocks prepared

Available for license on a non-exclusive basis.

Includes seismic sections, well logs and location data.

The purchase of a license-to-use a block-specific package is a requirement to participate in the round.

#### 28 data packages for 22 onshore blocks and 6 offshore blocks prepared

**Graphical part on paper format** consisting of the tender package and the graphical annexes (lines, maps and plotted wells)

**Digital part** including information on DVD (*segy* seismic lines, lines, wells and interpreted sections in jpg format, coordinates...)