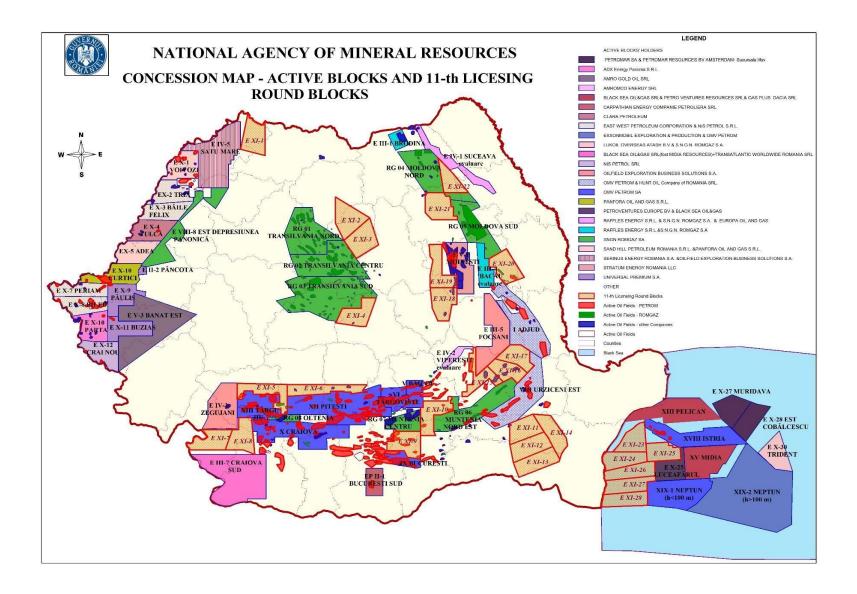

#### 28 data packages for 22 onshore blocks and 6 offshore blocks prepared

Available for license on a non-exclusive basis.

Includes seismic sections, well logs and location data.

The purchase of a license-to-use a block-specific package is a requirement to participate in the round.

#### 28 data packages for 22 onshore blocks and 6 offshore blocks prepared

**Graphical part on paper format** consisting of the tender package and the graphical annexes (lines, maps and plotted wells)

**Digital part** including information on DVD (*segy* seismic lines, lines, wells and interpreted sections in jpg format, coordinates...)