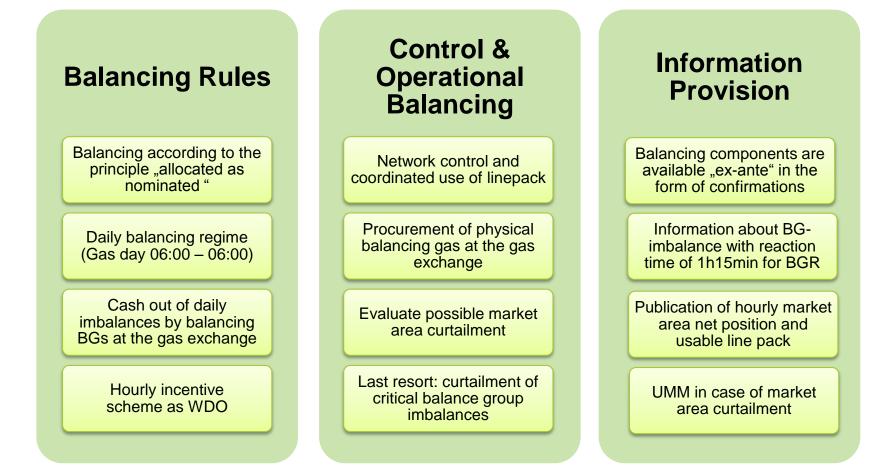

### Market Area Control - Summary

BG = balance group, WDO = within-day obligation, UMM = Urgent Market Message