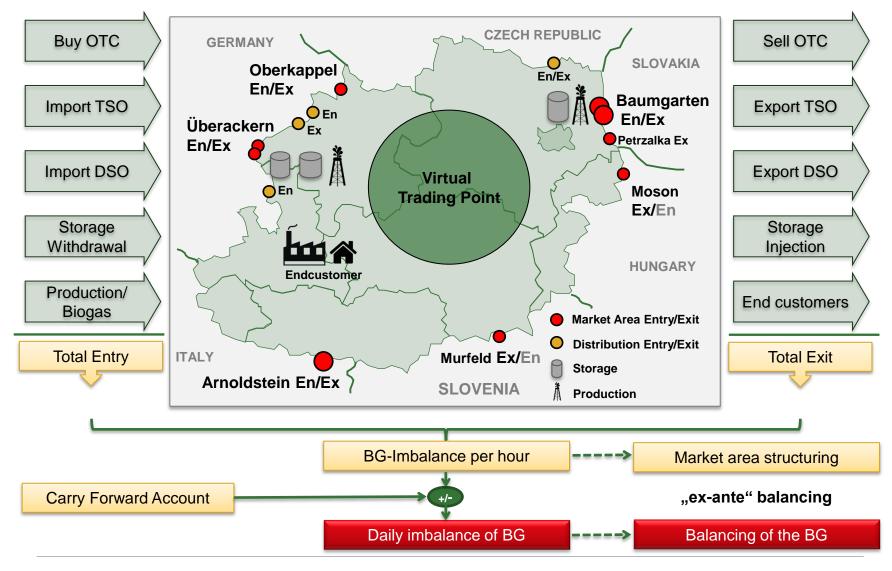

#### "Ex-ante"-balancing

Comparison of allocated nominations or netted position for

- Entries
- Exits and
- Trades

in the Market Area

#### "Ex-post"-balancing

Comparison of

- Nominations/schedules and
- Consumption values

for end-consumers, biogas-entries and cross-border interconnection points in the distribution area

**Balancing by MAM** 