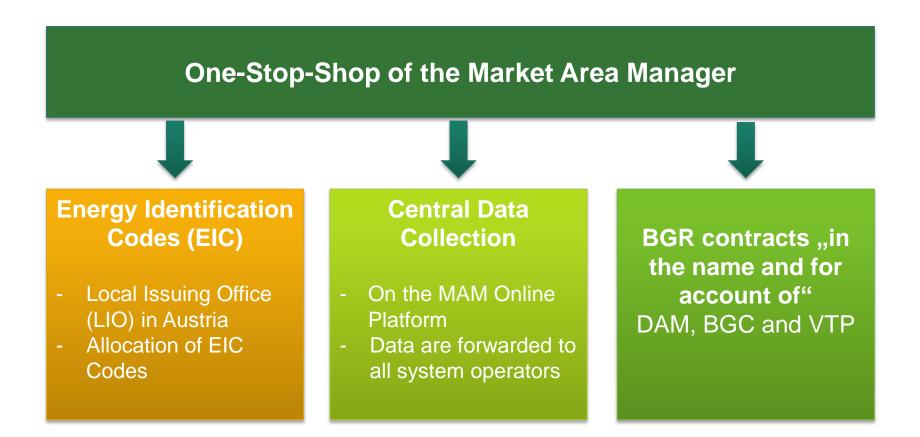

### The Market Area East





# Duties of the MAM pursuant to section 14 Natural Gas Act

Balance Group Management

**Capacity Calculation Model** 

**Coordinated Network Development** 

**Publication of Data** 

**Online Platform** 

**Coordinated Maintenance Work** 

**Nomination Management** 

**Market Area Balancing** 

**Market Area Control** 





# **Balance Group Management**





# **Capacity Calculation Model**

- Uniform calculation scheme to determine maximized marketable FZK capacity on long term basis at the relevant Entry- and Exitpoint in the Market Area East
- Prevents firm capacity marketing that exceeds physical capability of infrastructure
- Serves solely to calculate commercially marketable capacities based on technical input parameters
- Supports analysis in the course of network development planning
- Supports the calculation of capacity effects in case of maintenance works
- MAM created the capacity calculation model jointly with TSOs and DSO
- Application of the capacity calculation model lies in the hand of each TSO as basis for firm capacity marketing
- Capacity Calculation Model was approved by the National Regulatory Authority E-Control