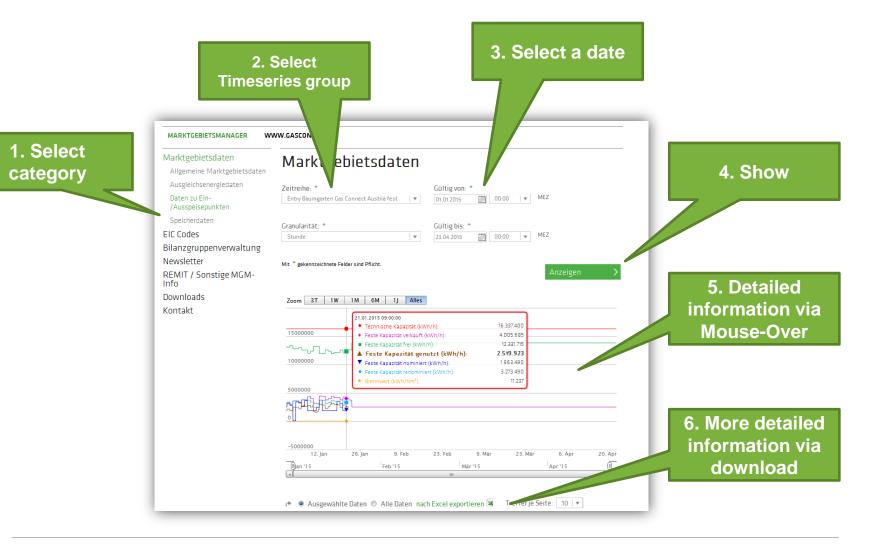

--------------------------------------------------------------------------------------------------|----------------------------------------------------------------------------------------------------|
| The Austrian<br>Transmission<br>System Operators<br>conduct a <b>non-</b><br><b>binding data</b><br><b>collection</b> on their<br>Entry/Exit points in<br>the Austrian market<br>area. | Capacity<br>scenarios are<br>defined together<br>with the Market<br>Area Manager.<br>The necessary<br>measures are<br>evaluated. | Projects are<br>defined, evaluated<br>and submitted for<br>approval to the<br>authority as part of<br>the coordinated<br>network<br>development plan. | The demand of<br>additional<br>capacity is<br>evaluated e.g. by<br><b>Incremental</b><br>Auctions. |



### Publication of data





## **Coordinated Maintenance Work**





## **Nomination Management**





# Balancing

#### "Ex-ante" vs. "Ex-post" Balancing

#### "Ex-ante"-balancing

Comparison of allocated nominations or netted position for

- Entries
- Exits and
- Trades

in the Market Area

#### "Ex-post"-balancing

Comparison of

- Nominations/schedules and
- Consumption values

for end-consumers, biogas-entries and cross-border interconnection points in the distribution area



**Balancing by MAM** 



**Balancing by BGC** (not part of this presentation)



# Balancing





### Market Area Control - Summary



BG = balance group, WDO = within-day obligation, UMM = Urgent Market Message



# Thank you for your attention.

Edwin Kaufmann Market Area Management Head of Department

T +43 1 27500-88410

Christian