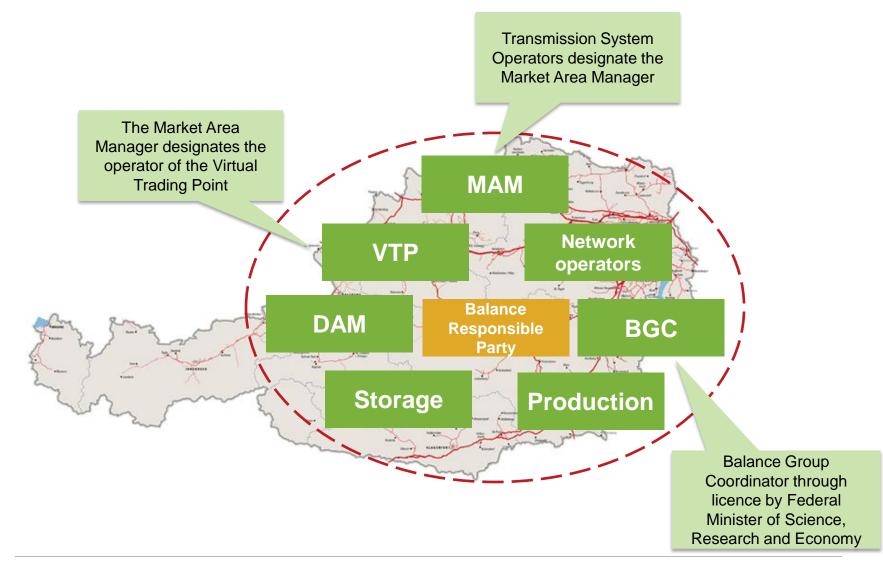

### The Market Area East





# Duties of the MAM pursuant to section 14 Natural Gas Act

Balance Group Management

**Capacity Calculation Model** 

**Coordinated Network Development** 

**Publication of Data** 

**Online Platform** 

**Coordinated Maintenance Work** 

**Nomination Management** 

**Market Area Balancing** 

**Market Area Control** 





# **Balance Group Management**





# **Capacity Calculation Model**

- Uniform calculation scheme to determine maximized marketable FZK capacity on long term basis at the relevant Entry- and Exitpoint in the Market Area East
- Prevents firm capacity marketing that exceeds physical capability of infrastructure
- Serves solely to calculate commercially marketable capacities based on technical input parameters
- Supports analysis in the course of network development p