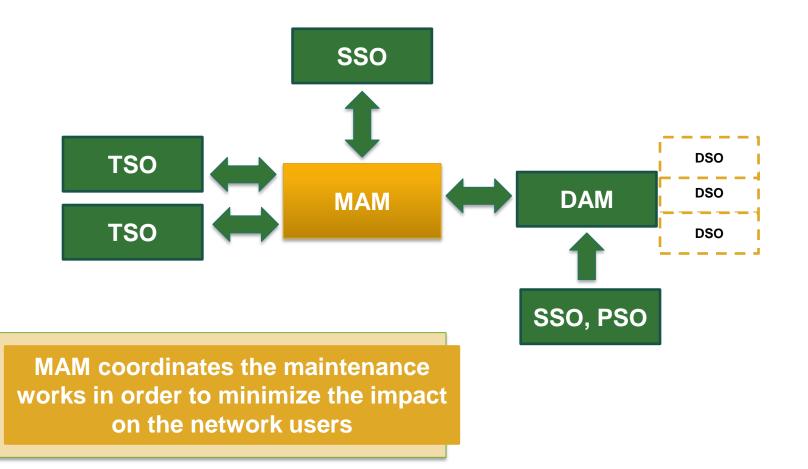

---------------------------------------------------------|----------------------------------------------------------------------------------------------------|
| The Austrian<br>Transmission<br>System Operators<br>conduct a <b>non-</b><br><b>binding data</b><br><b>collection</b> on their<br>Entry/Exit points in<br>the Austrian market<br>area. | Capacity<br>scenarios are<br>defined together<br>with the Market<br>Area Manager.<br>The necessary<br>measures are<br>evaluated. | Projects are<br>defined, evaluated<br>and submitted for<br>approval to the<br>authority as part of<br>the coordinated<br>network<br>development plan. | The demand of<br>additional<br>capacity is<br>evaluated e.g. by<br><b>Incremental</b><br>Auctions. |



### Publication of data





## **Coordinated Maintenance Work**





## **Nomination Management**





# Balancing

#### "Ex-ante" vs. "Ex-post" Balancing

#### "Ex-ante"-balancing

Comparison of allocated nominations or netted position for

- Entries
- Exits and
- Trades

in the Market Area

#### "Ex-post"-balancing

Comparison of

- Nominations/schedules and
- Consumption values

for end-consumers, biogas-entries and cross-border interconnection points in the distribution area



**Balancing by MAM** 



**Balancing by BGC** (not part of this presentation)



# Balancing





### Market Area Control - Summary



BG = balance group, WDO = within-day obligation, UMM = Urgent Market Message



# Thank you for your attention.

Edwin Kaufmann Market Area Management Head of Department

T +43 1 27500-88410

Christian Hansy Market Area Management 24/7 Dispatc