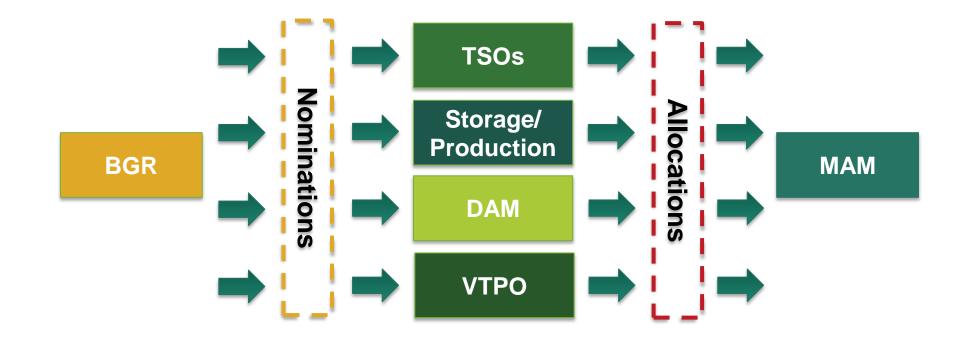

-----------------------|----------------------------------------------------------------------------------------------------|
| The Austrian<br>Transmission<br>System Operators<br>conduct a <b>non-</b><br><b>binding data</b><br><b>collection</b> on their<br>Entry/Exit points in<br>the Austrian market<br>area. | Capacity<br>scenarios are<br>defined together<br>with the Market<br>Area Manager.<br>The necessary<br>measures are<br>evaluated. | Projects are<br>defined, evaluated<br>and submitted for<br>approval to the<br>authority as part of<br>the coordinated<br>network<br>development plan. | The demand of<br>additional<br>capacity is<br>evaluated e.g. by<br><b>Incremental</b><br>Auctions. |



### Publication of data





## **Coordinated Maintenance Work**





## **Nomination Management**





# Balancing

#### "Ex-ante" vs. "Ex-post" Balancing

#### "Ex-ante"-balancing

Comparison of allocated nominations or netted position for

- Entries
- Exits and
- Trades

in the Market Area

#### "Ex-post"-balancing

Comparison of

- Nominations/schedules and
- Consumption values

for end-consumers, biogas-entries and cross-border interconnection points in the distribution area



**Balancing by MAM** 



**Balancing by BGC** (not part of this presentation)



# Balancing





### Market Area Control - Summary



BG = balance group, WDO = within-day obligation, UMM = Urgent Market Message



# Thank you for your attention.

Edwin Kaufmann Market Area Management Head of Department

T +43 1 27500-88410

Christian Hansy Market Area Management 24/7 Dispatching

T +43 1 27500-88475





© 2