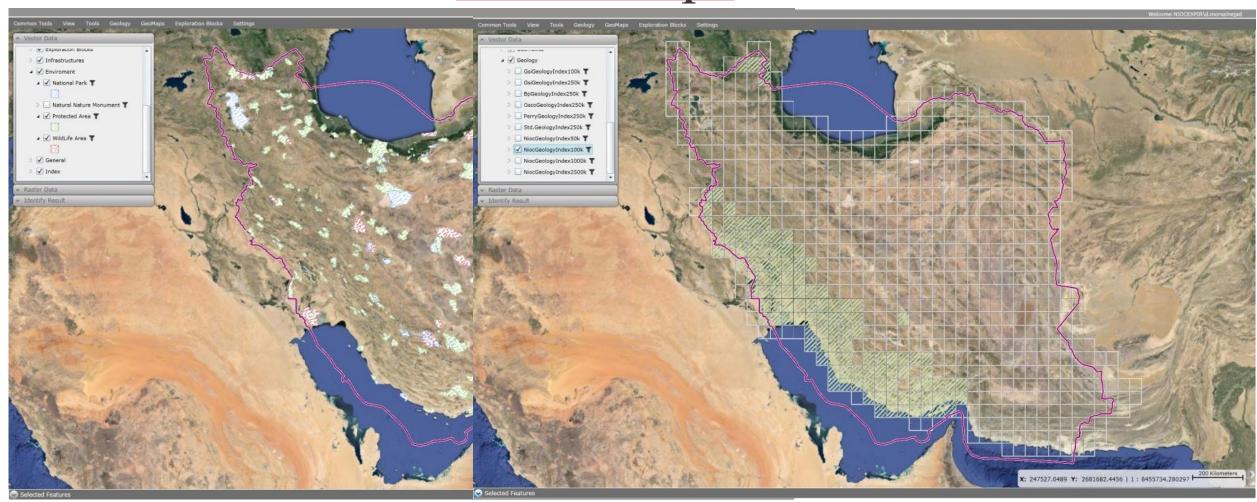

alnejad Exploration Blocks Manager







#### E & P Blocks

- E & P Blocks Data Room
  - 1. Presentation
  - Y. Viewing Data

Data package







#### **\'-Presentation**

NIOC assigned experts teams, who will present all blocks in detail.



















Thanks to the use of GIS based software; IOCs could have easy access to the Blocks data. The Data were classified in different subjects and were linked to the relative spatial objects.









More than <sup>6</sup> spatial layers in Oil and Gas business plus 7. general layers facilitate the evaluation of each Block in this round.











# Oil & Gas Business Related Layers









## Oil & Gas Business Related Layers









### Oil & Gas Business Related Infrastructures









# Common Infrastructures









# Index Maps







#### **Y-Viewing Data**

As you have been informed we have introduced onshore, offshore, Oil prone, Gas prone blocks in different parts of Iran territory.











### How to Find Blocks' Relevant Data









### Blocks Related Features









### Blocks Related Features









### Easy Access to Data and Reports







#### Data package

Data packages for each block consist of selective information which let the IOCs evaluate the blocks. These packages will be handed over to IOCs in spatial database format.

- 1. Geo-database
- Y. List of data
- Copy of data and reports



## TEHRAN SUMMIT

Thank you for your attention



TA-T9 November T. 10 - Tehran