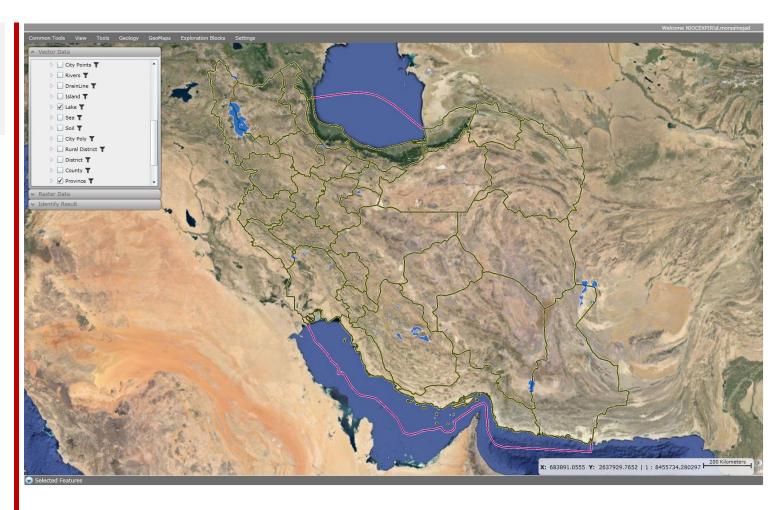

More than <sup>6</sup> spatial layers in Oil and Gas business plus 7. general layers facilitate the evaluation of each Block in this round.

## Oil & Gas Business Related Layers

### Oil & Gas Business Related Infrastructures