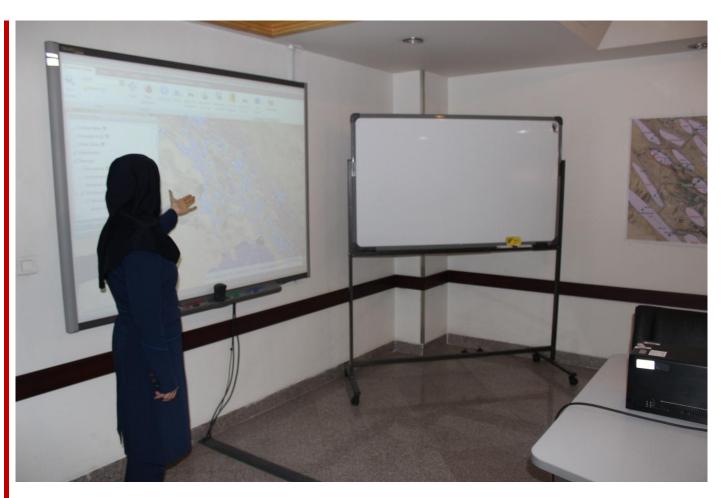

#### **\'-Presentation**

NIOC assigned experts teams, who will present all blocks in detail.

Thanks to the use of GIS based software; IOCs could have easy access to the Blocks data. The Data were classified in different subjects and were linked to the relative spatial objects.

More than <sup>6</sup> spatial layers in Oil and Gas business plus 7. general layers facilitate the evaluation of each Block in this round.

#### **Y-Viewing Data**

As you have been informed we have introduced onshore, offshore, Oil prone, Gas prone blocks in different parts of Iran territory.