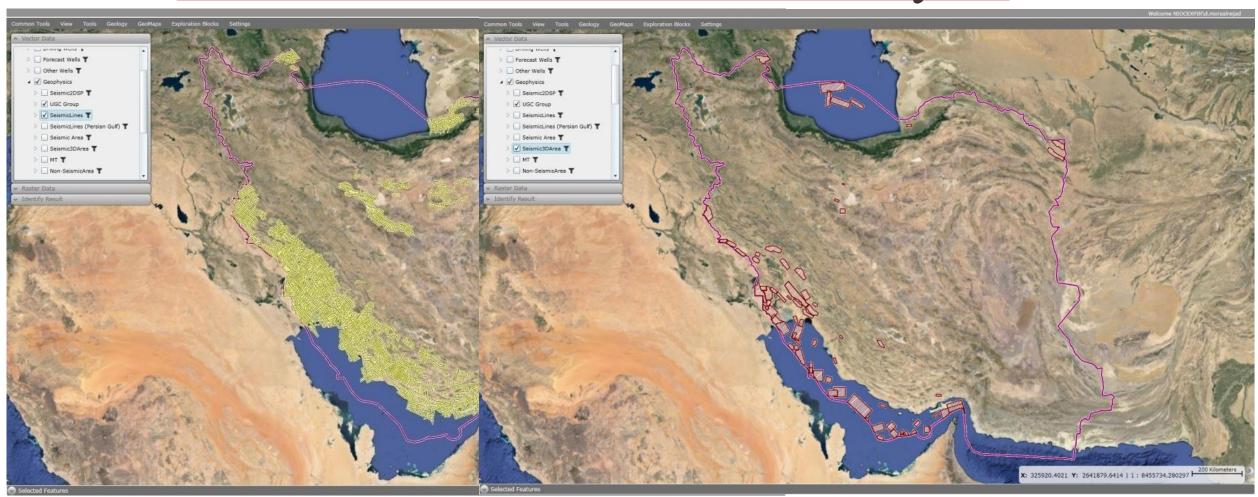

#### **\'-Presentation**

NIOC assigned experts teams, who will present all blocks in detail.

Thanks to the use of GIS based software; IOCs could have easy access to the Blocks data. The Data were classified in different subjects and were linked to the relative spatial objects.

More than <sup>6</sup> spatial layers in Oil and Gas business plus 7. general layers facilitate the evaluation of each Block in this round.