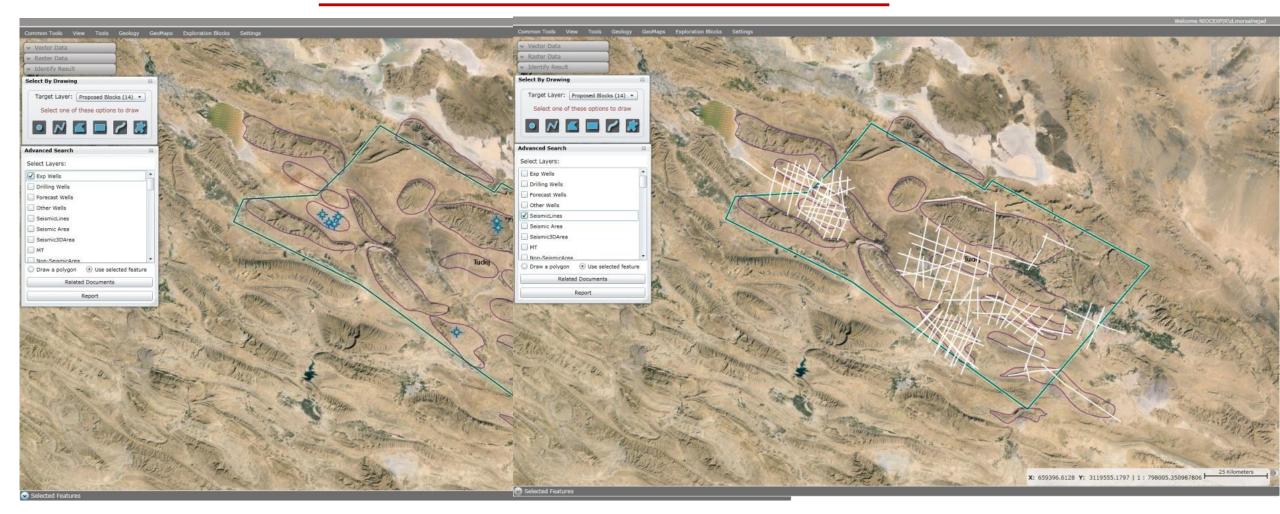

Thanks to the use of GIS based software; IOCs could have easy access to the Blocks data. The Data were classified in different subjects and were linked to the relative spatial objects.









More than <sup>6</sup> spatial layers in Oil and Gas business plus 7. general layers facilitate the evaluation of each Block in this round.











# Oil & Gas Business Related Layers









## Oil & Gas Business Related Layers









### Oil & Gas Business Related Infrastructures









# Common Infrastructures









# Index Maps







#### **Y-Viewing Data**

As you have been informed we have introduced onshore, offshore, Oil prone, Gas prone blocks in different parts of Iran territory.











### How to Find Blocks' Relevant Data









### Blocks Related Features









### Blocks Related Features









### Easy Access to Data and Reports







#### Data package

Data packages for each block consist of selective information which let the IOCs evaluate the blocks. These packages will be handed over to IOCs in spatial database format.

- 1. Geo-database
- Y. List of data
- Copy of data and reports



## TEHRAN SUMMIT

Thank you for your attention



TA-T9 November T. 10 - Tehran