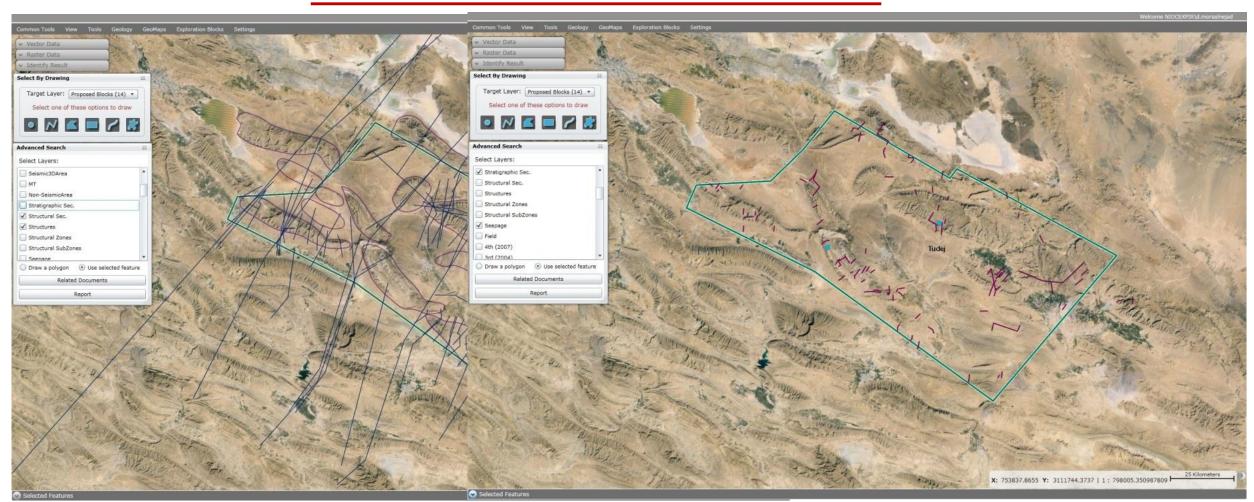

### Easy Access to Data and Reports

#### Data package

Data packages for each block consist of selective information which let the IOCs evaluate the blocks. These packages will be handed over to IOCs in spatial database format.

- 1. Geo-database
- Y. List of data
- Copy of data and reports