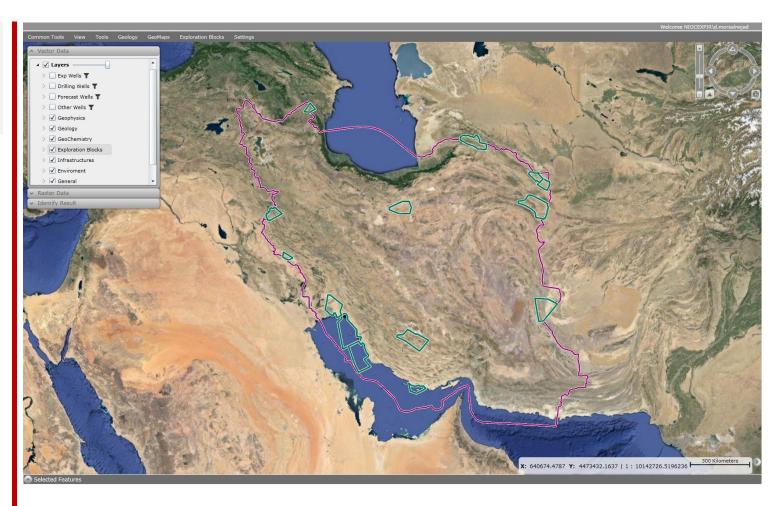

#### **Y-Viewing Data**

As you have been informed we have introduced onshore, offshore, Oil prone, Gas prone blocks in different parts of Iran territory.

### How to Find Blocks' Relevant Data