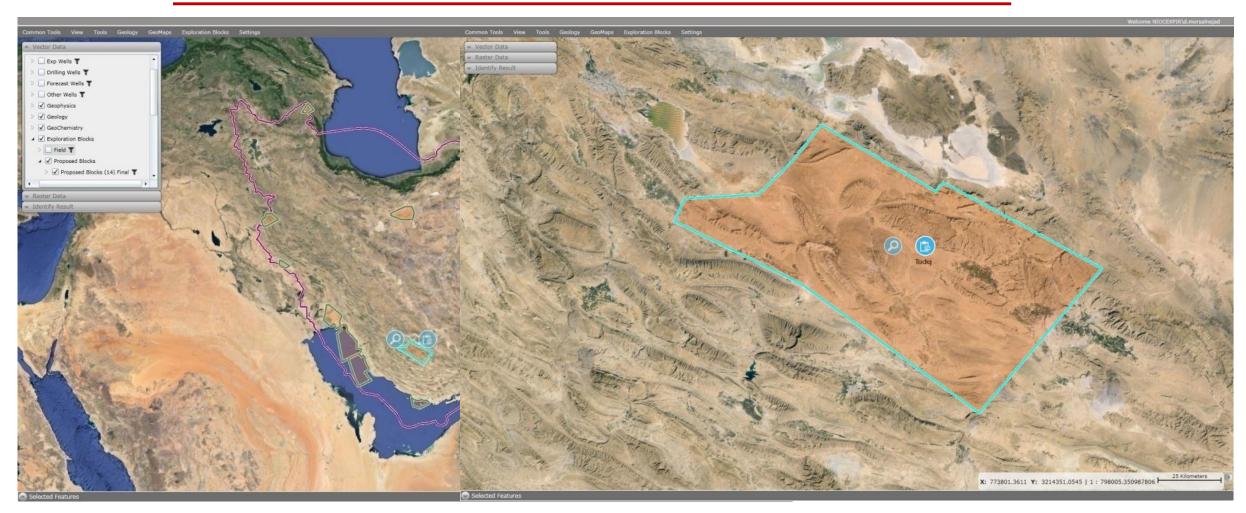

present all blocks in detail.



















Thanks to the use of GIS based software; IOCs could have easy access to the Blocks data. The Data were classified in different subjects and were linked to the relative spatial objects.









More than <sup>6</sup> spatial layers in Oil and Gas business plus 7. general layers facilitate the evaluation of each Block in this round.











# Oil & Gas Business Related Layers









## Oil & Gas Business Related Layers









### Oil & Gas Business Related Infrastructures









# Common Infrastructures









# Index Maps







#### **Y-Viewing Data**

As you have been informed we have introduced onshore, offshore, Oil prone, Gas prone blocks in different parts of Iran territory.











### How to Find Blocks' Relevant Data









### Blocks Related Features









### Blocks Related Features









### Easy Access to Data and Reports







#### Data package

Data packages for each block consist of selective information which let the IOCs evaluate the blocks. These packages will be handed over to IOCs in spatial database format.

- 1. Geo-database
- Y. List of data
- Copy of data and reports



## TEHRAN SUMMIT

Thank you for your attention



TA-T9 November T. 10 - Tehran