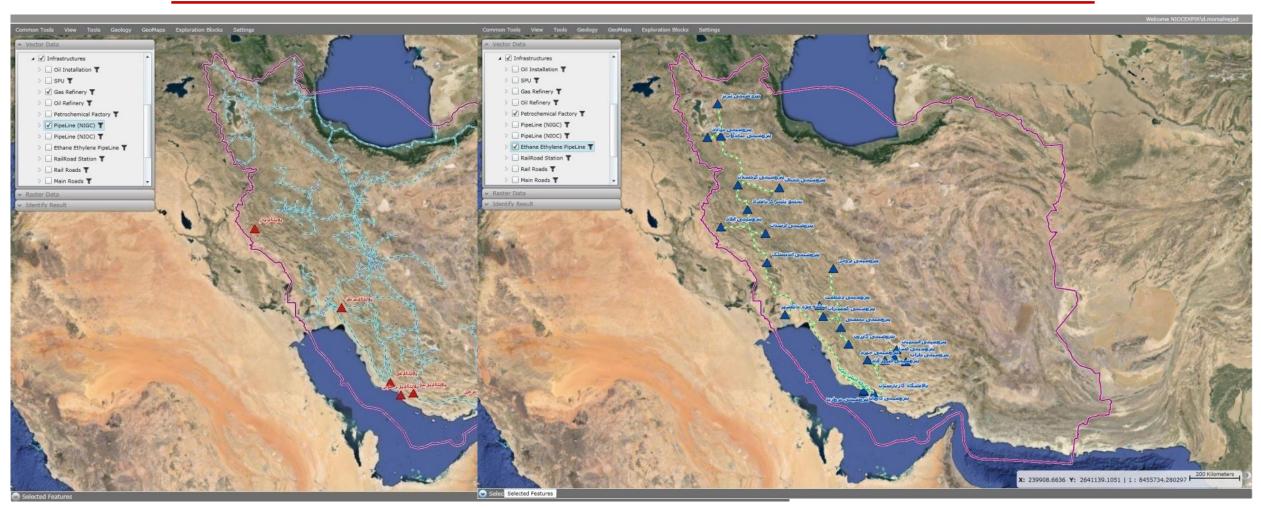

ran - Y · 10

**E&P Blocks Data Room** 

By: Davoud Morsalnejad Exploration Blocks Manager







#### E & P Blocks

- E & P Blocks Data Room
  - 1. Presentation
  - Y. Viewing Data

Data package







#### **\'-Presentation**

NIOC assigned experts teams, who will present all blocks in detail.



















Thanks to the use of GIS based software; IOCs could have easy access to the Blocks data. The Data were classified in different subjects and were linked to the relative spatial objects.









More than <sup>6</sup> spatial layers in Oil and Gas business plus 7. general layers facilitate the evaluation of each Block in this round.











# Oil & Gas Business Related Layers









## Oil & Gas Business Related Layers









### Oil & Gas Business Related Infrastructures









# Common Infrastructures









# Index Maps







#### **Y-Viewing Data**

As you have been informed we have introduced onshore, offshore, Oil prone, Gas prone blocks in different parts of Iran territory.











### How to Find Blocks' Relevant Data









### Blocks Related Features









### Blocks Related Features









### Easy Access to Data and Reports







#### Data package

Data packages for each block consist of selective information which let the IOCs evaluate the blocks. These packages will be handed over to IOCs in spatial database format.

- 1. Geo-database
- Y. List of data
- Copy of data and reports



## TEHRAN SUMMIT

Thank you for your attention



TA-T9 November T. 10 - Tehran