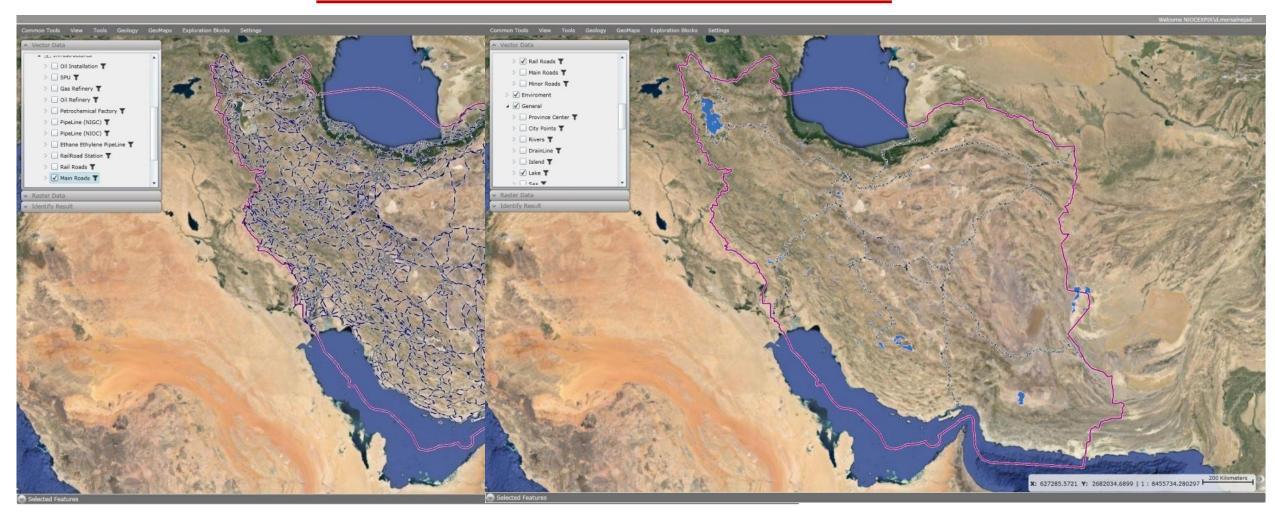

More than <sup>6</sup> spatial layers in Oil and Gas business plus 7. general layers facilitate the evaluation of each Block in this round.