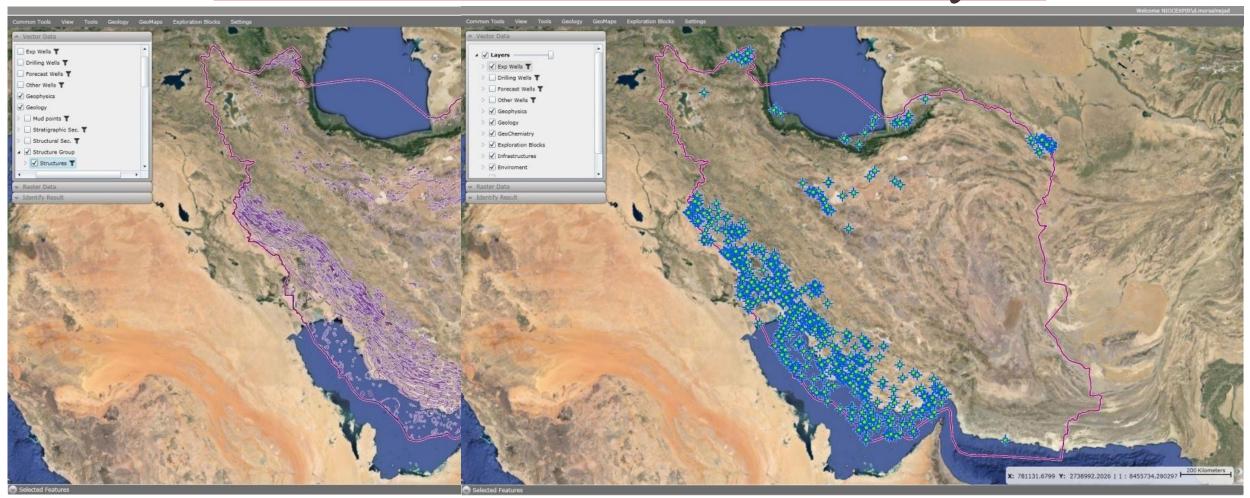

#### **\'-Presentation**

NIOC assigned experts teams, who will present all blocks in detail.

Thanks to the use of GIS based software; IOCs could have easy access to the Blocks data. The Data were classified in different subjects and were linked to the relative spatial objects.

More than <sup>6</sup> spatial layers in Oil and Gas business plus 7. general layers facilitate the evaluation of each Block in this round.