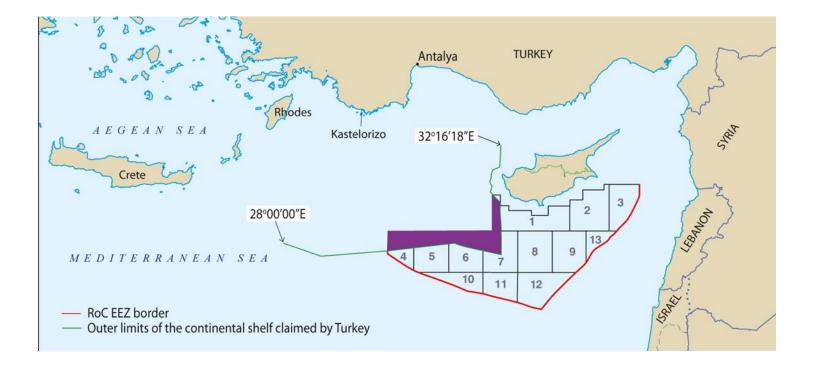

### Overlap between the continental shelf claimed by Turkey and the RoC concession blocks