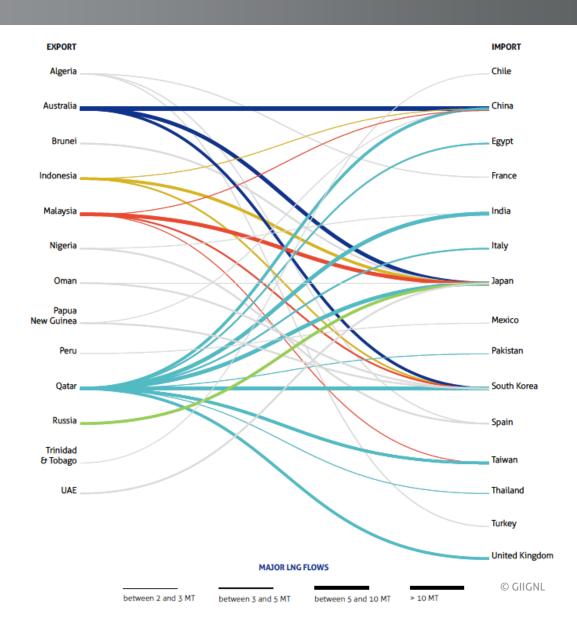

ing & Trading and ENN





## Summary

- **\*** KEY LNG MILESTONES IN 2016
- GLOBAL LNG IMPORTS
- **❖** GLOBAL LNG SUPPLY
- LNG SPOT AND SHORT-TERM MARKET





## Key 2016 Milestones

- SHELL & BG MERGER EFFECTIVE
- ❖ START-UP OF EXPORTS FROM THE US GOM
- ❖ FIRST FLNGS ACHIEVE MAJOR BREAKTHROUGHS
- **ONLY 2** FINAL INVESTMENT DECISIONS
- FIRST LNG CARRIER THROUGH EXPANDED
  PANAMA CANAL
- ❖ 90 000 CARGOES MARK IS GETTING CLOSER
- 4 NEW IMPORTING COUNTRIES
- IMO SULPHUR CAP BY 2020















## Global LNG imports: 2016/2015 YoY

#### 245.2 MT (2015)

263.6 MT (2016)





## China, India and emerging importers driving demand growth





## Global LNG Supply: 2016/2015 YoY

#### +18 MT of new supply





## Supply growth slowly ramping-up







## Towards a more flexible market? (1/2)





## Towards a more flexible market? (2/2)

#### SPOT & SHORT-TERM\* VS TOTAL LNG TRADE



<sup>\*</sup> Short-term trade denotes trades under contracts of a duration of 4 years or less.

#### **CONTRACTS CONCLUDED**





### Conclusion

- LNG MARKETS INCREASINGLY FRAGMENTED
- **❖ NEW** PLAYERS
- ❖ EMERGING DEMAND ABSORBING NEW SUPPLY QUICKLY
- CHINA AND INDIA IN THE LEAD ROLE
- PLAYERS REQUIRING FLEXIBLE
   NEW SUPPLY TO MEET
   NEW DEMAND





## Thank you for your attention

central-office@giignl.org