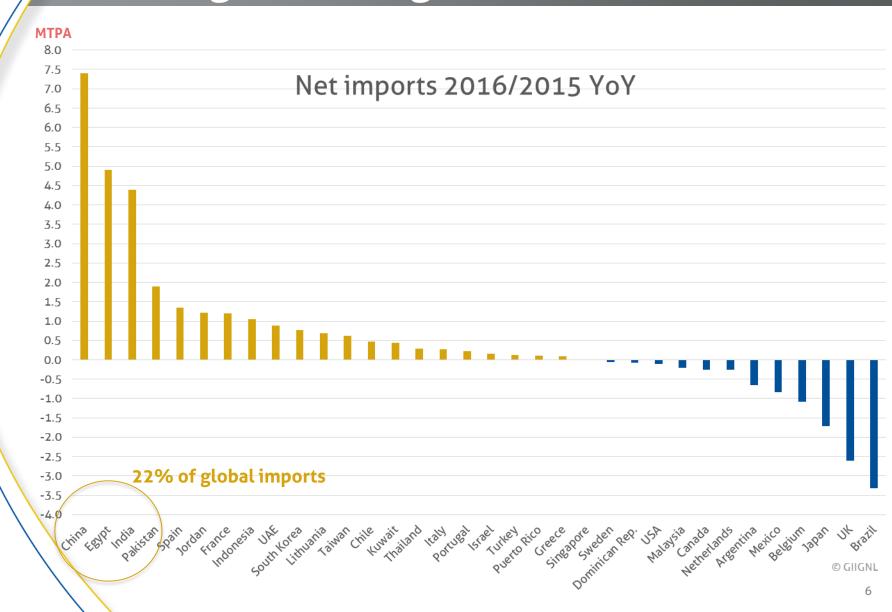

## Global LNG imports: 2016/2015 YoY

## China, India and emerging importers driving demand growth