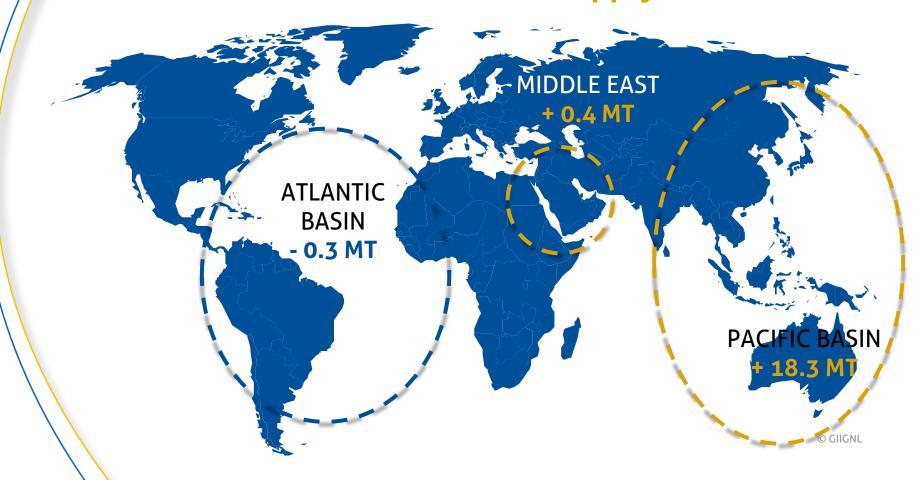

## Global LNG Supply: 2016/2015 YoY

#### +18 MT of new supply

## Supply growth slowly ramping-up