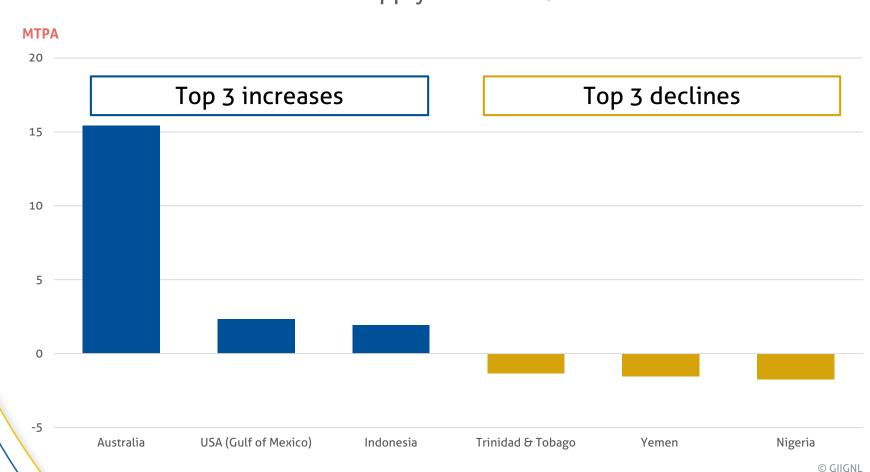

## Global LNG Supply: 2016/2015 YoY

#### +18 MT of new supply

## Supply growth slowly ramping-up