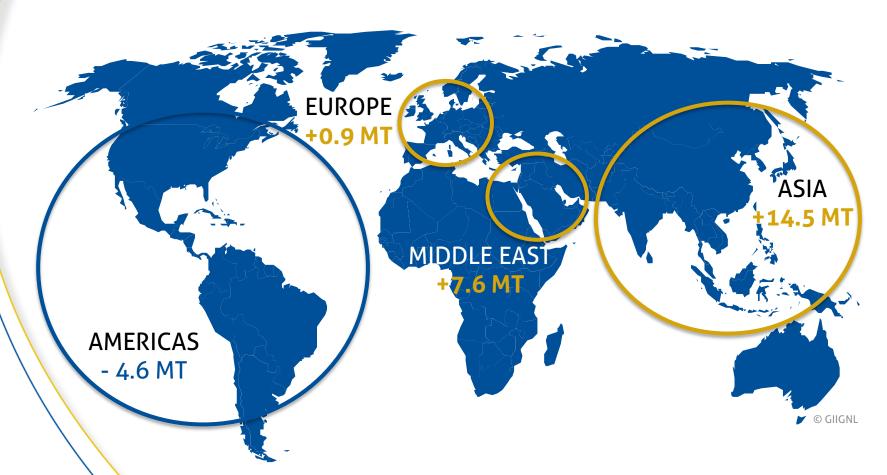

## Global LNG imports: 2016/2015 YoY

## China, India and emerging importers driving demand growth