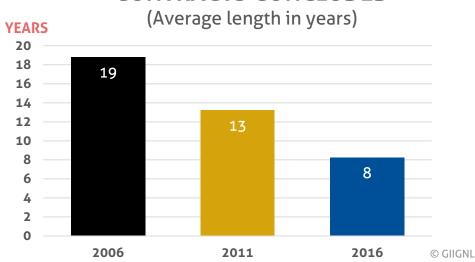

ART-UP OF EXPORTS FROM THE US GOM
- ❖ FIRST FLNGS ACHIEVE MAJOR BREAKTHROUGHS
- **ONLY 2** FINAL INVESTMENT DECISIONS
- FIRST LNG CARRIER THROUGH EXPANDED
  PANAMA CANAL
- ❖ 90 000 CARGOES MARK IS GETTING CLOSER
- 4 NEW IMPORTING COUNTRIES
- IMO SULPHUR CAP BY 2020















## Global LNG imports: 2016/2015 YoY

#### 245.2 MT (2015)

263.6 MT (2016)





## China, India and emerging importers driving demand growth





## Global LNG Supply: 2016/2015 YoY

#### +18 MT of new supply





## Supply growth slowly ramping-up







## Towards a more flexible market? (1/2)





## Towards a more flexible market? (2/2)

#### SPOT & SHORT-TERM\* VS TOTAL LNG TRADE



<sup>\*</sup> Short-term trade denotes trades under contracts of a duration of 4 years or less.

#### **CONTRACTS CONCLUDED**





### Conclusion

- LNG MARKETS INCREASINGLY FRAGMENTED
- **❖ NEW** PLAYERS
- ❖ EMERGING DEMAND ABSORBING NEW SUPPLY QUICKLY
- CHINA AND INDIA IN THE LEAD ROLE
- PLAYERS REQUIRING FLEXIBLE
   NEW SUPPLY TO MEET
   NEW DEMAND





## Thank you for your attention

central-office@giignl.org