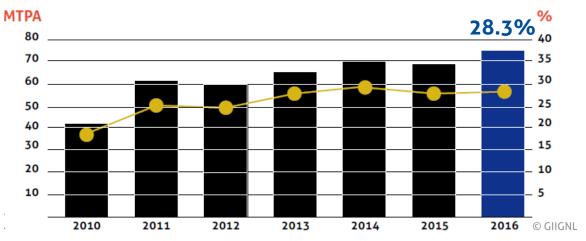

#### SPOT & SHORT-TERM\* VS TOTAL LNG TRADE

<sup>\*</sup> Short-term trade denotes trades under contracts of a duration of 4 years or less.

#### **CONTRACTS CONCLUDED**