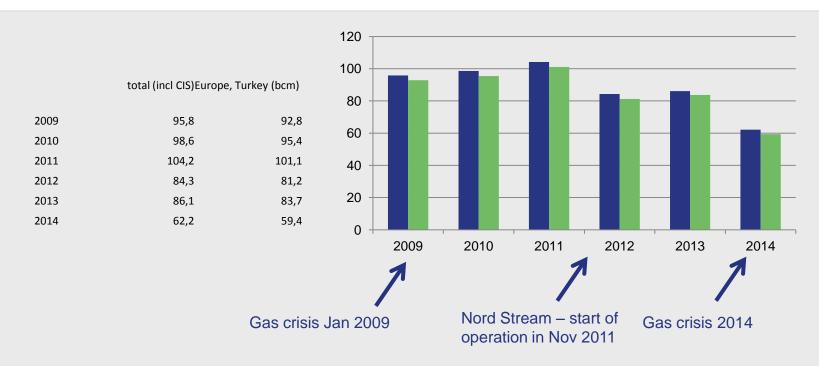

# 2014: Stress test and a disruption of Russian supplies via Ukraine

Stress test 2014 → high vulnerability of the region in case of Russian supply disruption

#### Ukraine - gas supply diversification and consumption

| Gas consumption in Ukr   | Source-Naftogaz |      | 50                                                                                                                                                                                                                                                                                                                                                                                                                                                                                                                                                                                                                                                                                                                                                                                                                                                                                                                                                                                                                                                                                                                                                                                                                                                                                                                                                                                                                                                                                                                                                                                                                                                                                                                                                                                                                                                                                                                                                                                                                                                                                                                             |
|--------------------------|-----------------|------|--------------------------------------------------------------------------------------------------------------------------------------------------------------------------------------------------------------------------------------------------------------------------------------------------------------------------------------------------------------------------------------------------------------------------------------------------------------------------------------------------------------------------------------------------------------------------------------------------------------------------------------------------------------------------------------------------------------------------------------------------------------------------------------------------------------------------------------------------------------------------------------------------------------------------------------------------------------------------------------------------------------------------------------------------------------------------------------------------------------------------------------------------------------------------------------------------------------------------------------------------------------------------------------------------------------------------------------------------------------------------------------------------------------------------------------------------------------------------------------------------------------------------------------------------------------------------------------------------------------------------------------------------------------------------------------------------------------------------------------------------------------------------------------------------------------------------------------------------------------------------------------------------------------------------------------------------------------------------------------------------------------------------------------------------------------------------------------------------------------------------------|
| dus consumption in oki   | 2013            | 2014 | 40                                                                                                                                                                                                                                                                                                                                                                                                                                                                                                                                                                                                                                                                                                                                                                                                                                                                                                                                                                                                                                                                                                                                                                                                                                                                                                                                                                                                                                                                                                                                                                                                                                                                                                                                                                                                                                                                                                                                                                                                                                                                                                                             |
| industrial consumers     | 20,1            | 15,7 | 30                                                                                                                                                                                                                                                                                                                                                                                                                                                                                                                                                                                                                                                                                                                                                                                                                                                                                                                                                                                                                                                                                                                                                                                                                                                                                                                                                                                                                                                                                                                                                                                                                                                                                                                                                                                                                                                                                                                                                                                                                                                                                                                             |
| technical gas            | 4,3             | 3,7  | 20                                                                                                                                                                                                                                                                                                                                                                                                                                                                                                                                                                                                                                                                                                                                                                                                                                                                                                                                                                                                                                                                                                                                                                                                                                                                                                                                                                                                                                                                                                                                                                                                                                                                                                                                                                                                                                                                                                                                                                                                                                                                                                                             |
| budgetary institutions   | 0,9             | 0,7  | 10 = 2013                                                                                                                                                                                                                                                                                                                                                                                                                                                                                                                                                                                                                                                                                                                                                                                                                                                                                                                                                                                                                                                                                                                                                                                                                                                                                                                                                                                                                                                                                                                                                                                                                                                                                                                                                                                                                                                                                                                                                                                                                                                                                                                      |
| DH companies             | 8,3             | 7    |                                                                                                                                                                                                                                                                                                                                                                                                                                                                                                                                                                                                                                                                                                                                                                                                                                                                                                                                                                                                                                                                                                                                                                                                                                                                                                                                                                                                                                                                                                                                                                                                                                                                                                                                                                                                                                                                                                                                                                                                                                                                                                                                |
| households               | 16,8            | 15,1 | 5                                                                                                                                                                                                                                                                                                                                                                                                                                                                                                                                                                                                                                                                                                                                                                                                                                                                                                                                                                                                                                                                                                                                                                                                                                                                                                                                                                                                                                                                                                                                                                                                                                                                                                                                                                                                                                                                                                                                                                                                                                                                                                                              |
| uncontrolled territories | 0               | 0,4  | inger cal of intio, partir short itorie and the                                                                                                                                                                                                                                                                                                                                                                                                                                                                                                                                                                                                                                                                                                                                                                                                                                                                                                                                                                                                                                                                                                                                                                                                                                                                                                                                                                                                                                                                                                                                                                                                                                                                                                                                                                                                                                                                                                                                                                                                                                                                                |
| total consumption (bcm)  | 50,4            | 42,6 | a conest rectified the contract thouse and term, consult                                                                                                                                                                                                                                                                                                                                                                                                                                                                                                                                                                                                                                                                                                                                                                                                                                                                                                                                                                                                                                                                                                                                                                                                                                                                                                                                                                                                                                                                                                                                                                                                                                                                                                                                                                                                                                                                                                                                                                                                                                                                       |
|                          |                 |      | Industrial consumers budge any institutions of the companies of the controlled territories budge any institutions of the controlled territories to the contr |
|                          |                 |      | Mr. Pr. Tun                                                                                                                                                                                                                                                                                                                                                                                                                                                                                                                                                                                                                                                                                                                                                                                                                                                                                                                                                                                                                                                                                                                                                                                                                                                                                                                                                                                                                                                                                                                                                                                                                                                                                                                                                                                                                                                                                                                                                                                                                                                                                                                    |
| Gas by sources           | 2013            | 2014 | 60 —                                                                                                                                                                                                                                                                                                                                                                                                                                                                                                                                                                                                                                                                                                                                                                                                                                                                                                                                                                                                                                                                                                                                                                                                                                                                                                                                                                                                                                                                                                                                                                                                                                                                                                                                                                                                                                                                                                                                                                                                                                                                                                                           |
| net offtake from UGS     | 1               | 2,6  |                                                                                                                                                                                                                                                                                                                                                                                                                                                                                                                                                                                                                                                                                                                                                                                                                                                                                                                                                                                                                                                                                                                                                                                                                                                                                                                                                                                                                                                                                                                                                                                                                                                                                                                                                                                                                                                                                                                                                                                                                                                                                                                                |
| imports from Europe      | 2,1             | 5    | 50                                                                                                                                                                                                                                                                                                                                                                                                                                                                                                                                                                                                                                                                                                                                                                                                                                                                                                                                                                                                                                                                                                                                                                                                                                                                                                                                                                                                                                                                                                                                                                                                                                                                                                                                                                                                                                                                                                                                                                                                                                                                                                                             |
| imports from Russia      | 25,8            | 14,5 | 40                                                                                                                                                                                                                                                                                                                                                                                                                                                                                                                                                                                                                                                                                                                                                                                                                                                                                                                                                                                                                                                                                                                                                                                                                                                                                                                                                                                                                                                                                                                                                                                                                                                                                                                                                                                                                                                                                                                                                                                                                                                                                                                             |
| national production      | 21,5            | 20,5 | 40                                                                                                                                                                                                                                                                                                                                                                                                                                                                                                                                                                                                                                                                                                                                                                                                                                                                                                                                                                                                                                                                                                                                                                                                                                                                                                                                                                                                                                                                                                                                                                                                                                                                                                                                                                                                                                                                                                                                                                                                                                                                                                                             |
| total (bcm)              | 50,4            | 42,6 | 30                                                                                                                                                                                                                                                                                                                                                                                                                                                                                                                                                                                                                                                                                                                                                                                                                                                                                                                                                                                                                                                                                                                                                                                                                                                                                                                                                                                                                                                                                                                                                                                                                                                                                                                                                                                                                                                                                                                                                                                                                                                                                                                             |
|                          |                 |      | ■ Series1                                                                                                                                                                                                                                                                                                                                                                                                                                                                                                                                                                                                                                                                                                                                                                                                                                                                                                                                                                                                                                                                                                                                                                                                                                                                                                                                                                                                                                                                                                                                                                                                                                                                                                                                                                                                                                                                                                                                                                                                                                                                                                                      |
|                          |                 |      | 20 Series2                                                                                                                                                                                                                                                                                                                                                                                                                                                                                                                                                                                                                                                                                                                                                                                                                                                                                                                                                                                                                                                                                                                                                                                                                                                                                                                                                                                                                                                                                                                                                                                                                                                                                                                                                                                                                                                                                                                                                                                                                                                                                                                     |
|                          |                 |      | 10                                                                                                                                                                                                                                                                                                                                                                                                                                                                                                                                                                                                                                                                                                                                                                                                                                                                                                                                                                                                                                                                                                                                                                                                                                                                                                                                                                                                                                                                                                                                                                                                                                                                                                                                                                                                                                                                                                                                                                                                                                                                                                                             |
|                          |                 |      |                                                                                                                                                                                                                                                                                                                                                                                                                                                                                                                                                                                                                                                                                                                                                                                                                                                                                                                                                                                                                                                                                                                                                                                                                                                                                                                                                                                                                                                                                                                                                                                                                                                                                                                                                                                                                                                                                                                                                                                                                                                                                                                                |
|                          |                 |      | 0                                                                                                                                                                                                                                                                                                                                                                                                                                                                                                                                                                                                                                                                                                                                                                                                                                                                                                                                                                                                                                                                                                                                                                                                                                                                                                                                                                                                                                                                                                                                                                                                                                                                                                                                                                                                                                                                                                                                                                                                                                                                                                                              |
|                          |                 |      | net offtake imports imports national total (bcm)                                                                                                                                                                                                                                                                                                                                                                                                                                                                                                                                                                                                                                                                                                                                                                                                                                                                                                                                                                                                                                                                                                                                                                                                                                                                                                                                                                                                                                                                                                                                                                                                                                                                                                                                                                                                                                                                                                                                                                                                                                                                               |
|                          |                 |      | from UGS from from Russia production                                                                                                                                                                                                                                                                                                                                                                                                                                                                                                                                                                                                                                                                                                                                                                                                                                                                                                                                                                                                                                                                                                                                                                                                                                                                                                                                                                                                                                                                                                                                                                                                                                                                                                                                                                                                                                                                                                                                                                                                                                                                                           |
|                          |                 |      | Europe                                                                                                                                                                                                                                                                                                                                                                                                                                                                                                                                                                                                                                                                                                                                                                                                                                                                                                                                                                                                                                                                                                                                                                                                                                                                                                                                                                                                                                                                                                                                                                                                                                                                                                                                                                                                                                                                                                                                                                                                                                                                                                                         |