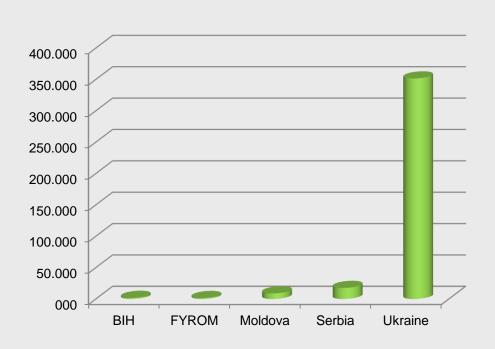

#### Gas market trends

**Gas consumption 2013** (GWh)

**Demand growth 2012- 2013 (%)** 