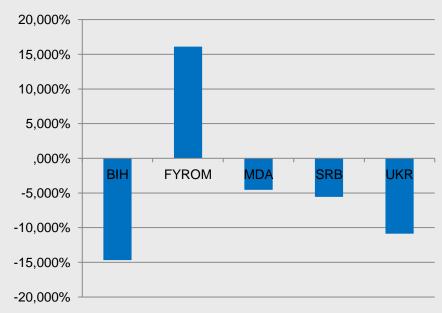

#### Gas market trends

**Gas consumption 2013** (GWh)

**Demand growth 2012- 2013 (%)** 