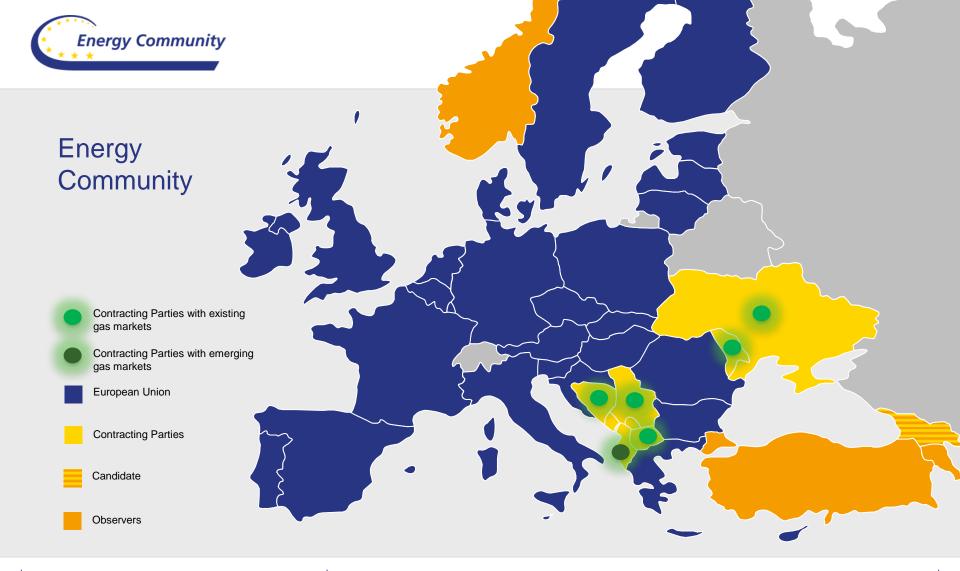

#### Gas market trends







**Gas consumption 2013** (GWh)

**Demand growth 2012- 2013 (%)** 

#### Implementation Report 2015





- The Secretariat has a legal obligation to monitor the implementation of the acquis and submit yearly progress reports to the Energy Community Ministerial Council (Energy Community Treaty Art. 67)
- Secretariat's 2015 report covers period from 1 August 2014 to 1 September 2015
- •Report available online <a href="https://www.energy-community.org/portal/page/portal/ENC\_HOME/DOCS/3842305/EnC\_IR2015\_WEB.pdf">https://www.energy-community.org/portal/page/portal/ENC\_HOME/DOCS/3842305/EnC\_IR2015\_WEB.pdf</a>
- •ECS reports on the gas acquis implementation per Contracting Party and per elements of the acquis

## Transposition of gas acquis/graphical interpret