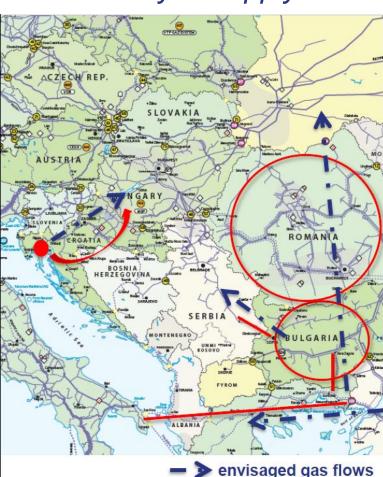

# CESEC – missing infrastructure and market elements for security of supply

- Based on the same 2014 stress test: **6 priority projects** to increase SoS via strengthened interconnection
  - TAP
  - Interconnector GR-BG (IGB)
  - Interconnector BG-SRB
  - System reinforcement BG
  - System reinforcement ROM
  - LNG Terminal HR
  - LNG evacuation system towards HU
- MoU signed in July 2015
  - EU | AL | AT | BG | FYROM | GR | HR | HU | IT | ROM | SI | SK | SRB | UA