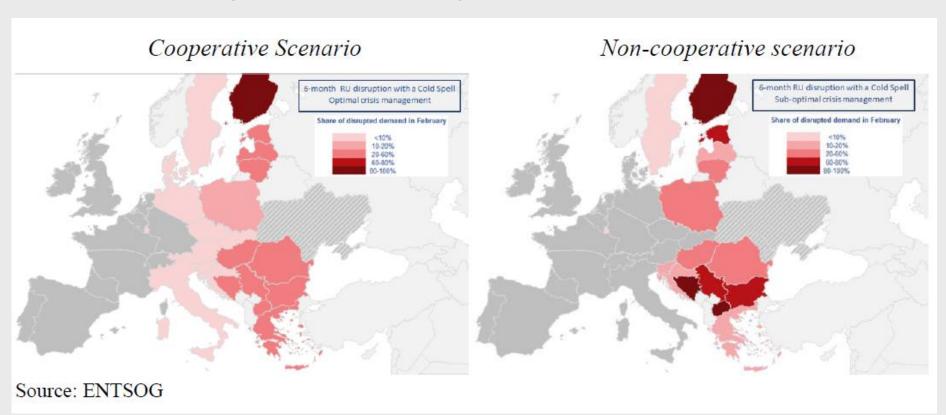

# 2014: Stress test and a disruption of Russian supplies via Ukraine

Stress test 2014 → high vulnerability of the region in case of Russian supply disruption

## Revision of the Regulation and its adapting for EnC

Create a fully operational framework for security of gas supply based on revised Regulation 994/2010 by:

- → covering cross-border cooperation between Member States and the Contracting Parties
- → Contracting Parties to be involved in the process a Joint act on SoS adopted by Ministerial Council in 2015
- → EnC to be a part of the EU legal act for the first time
- → an ambitious process: revision and adaptation of the Regulation for the EnC