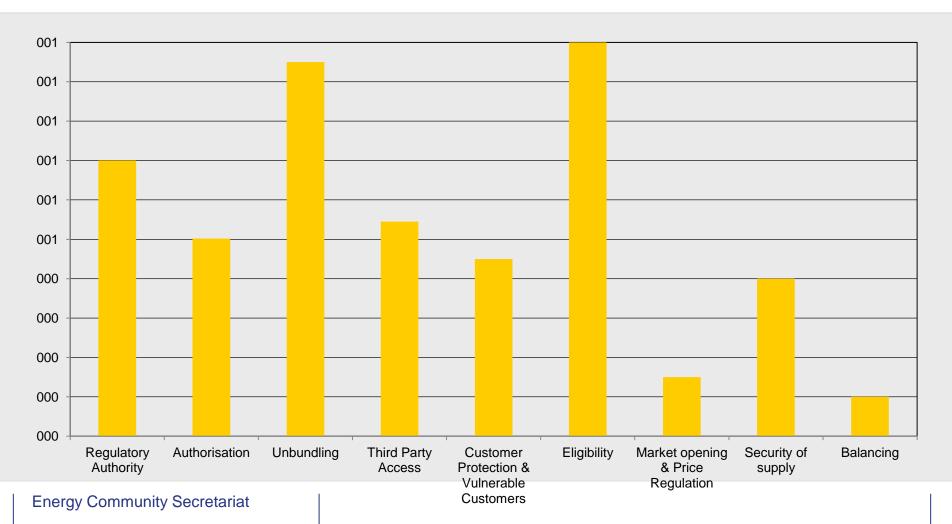

s market trends







**Gas consumption 2013** (GWh)

**Demand growth 2012- 2013 (%)** 

#### Implementation Report 2015





- The Secretariat has a legal obligation to monitor the implementation of the acquis and submit yearly progress reports to the Energy Community Ministerial Council (Energy Community Treaty Art. 67)
- Secretariat's 2015 report covers period from 1 August 2014 to 1 September 2015
- •Report available online <a href="https://www.energy-community.org/portal/page/portal/ENC\_HOME/DOCS/3842305/EnC\_IR2015\_WEB.pdf">https://www.energy-community.org/portal/page/portal/ENC\_HOME/DOCS/3842305/EnC\_IR2015\_WEB.pdf</a>
- •ECS reports on the gas acquis implementation per Contracting Party and per elements of the acquis

## Transposition of gas acquis/graphical interpretation





### Third package is advancing – aligning with the EU





Third package (Directive 2009/73, Regulation 715/2009) deadline 1.1.2015.

Serbia adotped a 3P compliant law in December 2014

Ukraine: the draft law prepared with the ECS and adopted and enforced in May 2015

Albania, Montenegro adopted laws in 2015

Kosovo\*, – advanced their 3P draft laws, Moldova has received a draft gas law prepared by ECS – work in progress

fYRoM - a draft law shared by ECS in autumn 2015

BH - long standing dispute (2nd package)

## On our gas agenda<sub>1</sub>: transposition of the EU acquis





- 3rd package implementation; assistance in drafting secondary legislation
- Network Code implementation
  - 1. Capacity allocation / congestion management
  - 2. Balancing Code
  - 3. Interoperability Code