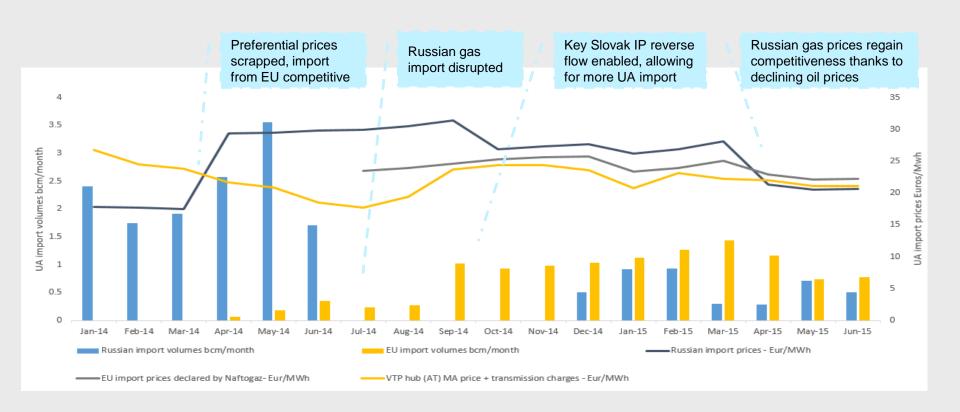

#### Average prices and quantities supplied to Ukraine in winter 2014/2015

| Month         | Total<br>Imports,<br>bcm | From Russia,<br>bcm | From Europe,<br>bcm |
|---------------|--------------------------|---------------------|---------------------|
| July '14      | 0.21                     | 0.00                | 0.21                |
| August '14    | 0.34                     | 0.00                | 0.34                |
| September '14 | 0.95                     | 0.00                | 0.95                |
| October '14   | 0.88                     | 0.00                | 0.88                |
| November '14  | 0.93                     | 0.00                | 0.93                |
| December '14  | 1.51                     | 0.52                | 1.00                |
| January '15   | 1.97                     | 0.92                | 1.05                |
| February '15  | 2.11                     | 0.93                | 1.19                |
| March '15     | 1.63                     | 0.30                | 1.33                |
| Total         | 10.54                    | 2.67                | 7.87                |

|      | Average import price from all directions, including transport to Ukrainian border, US\$/tcm | Average import price from<br>Europe, including transport to<br>Ukrainian border, US\$/tcm | Average contractual price in<br>Europe, at the delivery point,<br>US\$/tcm |
|------|---------------------------------------------------------------------------------------------|-------------------------------------------------------------------------------------------|----------------------------------------------------------------------------|
| 3Q14 | 353                                                                                         | 353                                                                                       | 348                                                                        |
| 4Q14 | 360                                                                                         | 355                                                                                       | 346                                                                        |
| 1Q15 | 315                                                                                         | 301                                                                                       | 293                                                                        |

# Ukraine gas imports (bcm/month) and estimated Ukrainian gas import prices