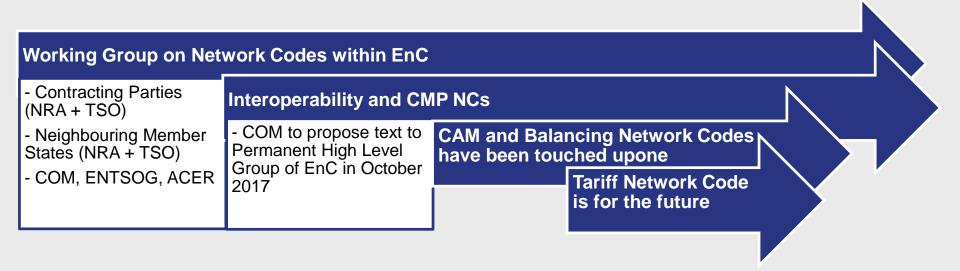

# What is the key for market players...? IV. Adopting Network Codes - overview

Crucial is to apply common rules for all. Network Codes shall be applied on EU – EnC border.

EnC has found partner in neighbouring Member States: HU; PL; RO; BG; HE.

So far they have signed declaration to implement NCs on their borders with CPs IF EnC confirms that the CPs have implemented the NCs themselves as well.